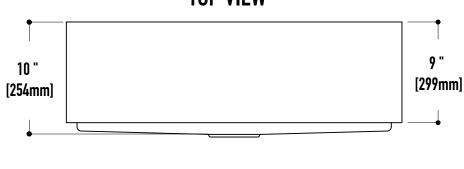

#### SINK DIMENSIONS

| Bowl Size  | 31" x 16 1⁄8" |
|------------|---------------|
| Sink Depth | 10"           |
| Exterior   | 33" x 20 ½"   |
| Gauge      | 16            |