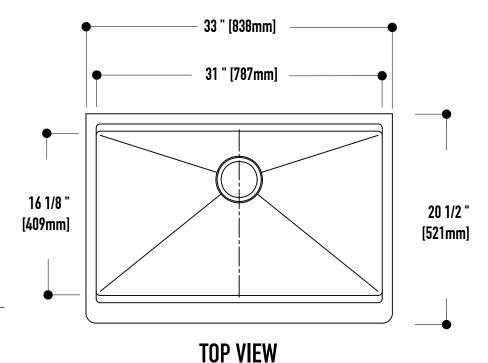

#### SINK DIMENSIONS

| Bowl Size  | 31" x 16 1⁄8" |
|------------|---------------|
| Sink Depth | 10"           |
| Exterior   | 33" x 20 ½"   |
| Gauge      | 16            |