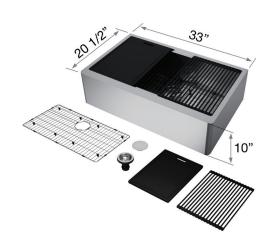

#### SINK DIMENSIONS

| Bowl Size  | 31" x 16 1⁄8" |
|------------|---------------|
| Sink Depth | 10"           |
| Exterior   | 33" x 20 ½"   |
| Gauge      | 16            |

#### **PACKING LIST**

- ·Sink
- · Drain cover
- $\cdot$  Grid
- · Cutting board
- · Strainer
- · Roll up drying rack

FRONT VIEW