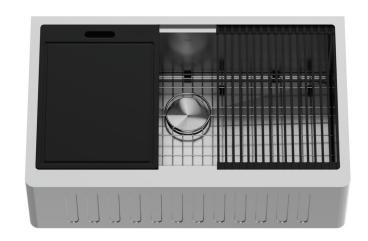

# SINK TYPE Farmhouse Sink

#### SINK DESCRIPTION

- · 16 gauge, stainless steel
- · 304 Stainless Steel
- · Zero radius corners
- · Elegant and functional drain grooves
- · Long-lasting, easy-to-clean, satin finish
- · Sound-muting insulation
- · Rear drain placement