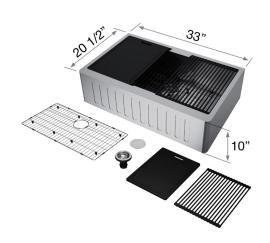

#### SINK DIMENSIONS

| Bowl Size  | 31" x 16 1⁄8" |
|------------|---------------|
| Sink Depth | 10"           |
| Exterior   | 33" x 20 ½"   |
| Gauge      | 16            |

#### **PACKING LIST**

- ·Sink
- · Drain cover
- · Grid
- · Cutting board
- · Strainer
- · Roll up drying rack

FRONT VIEW