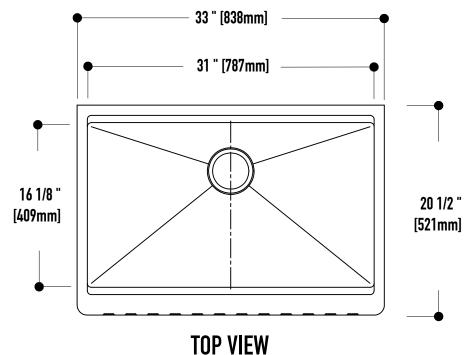

#### SINK DIMENSIONS

| Bowl Size  | 31" x 16 1⁄8" |
|------------|---------------|
| Sink Depth | 10"           |
| Exterior   | 33" x 20 ½"   |
| Gauge      | 16            |