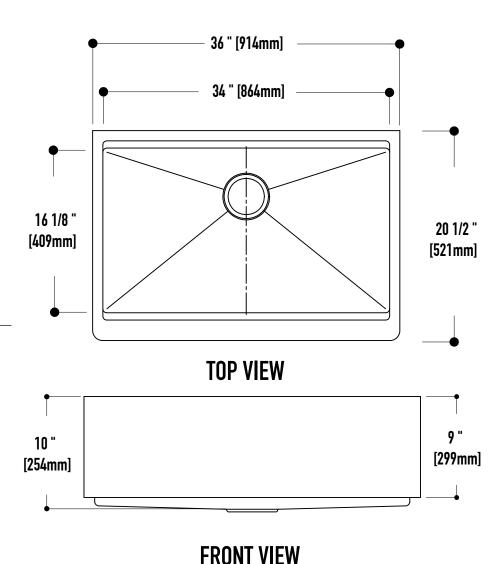

## SINK DIMENSIONS

| Bowl Size  | 34" x 16 1⁄8" |
|------------|---------------|
| Sink Depth | 10"           |
| Exterior   | 36" x 20 ½"   |
| Gauge      | 16            |