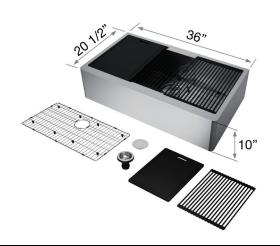

## **SINK DESCRIPTION**

- · 16 gauge, stainless steel
- · 304 Stainless Steel
- · Zero radius corners
- · Elegant and functional drain grooves
- · Long-lasting, easy-to-clean, satin finish
- · Sound-muting insulation
- · Rear drain placement

## SINK DIMENSIONS

| Bowl Size  | 34" x 16 1⁄8" |
|------------|---------------|
| Sink Depth | 10"           |
| Exterior   | 36" x 20 ½"   |
| Gauge      | 16            |

### **PACKING LIST**

- ·Sink
- · Drain cover
- · Grid
- · Cutting board
- · Strainer
- · Roll up drying rack