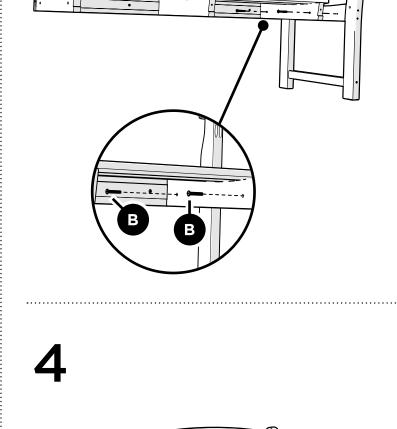

cebook! facebook.com/trexfurniture

## Having Trouble?

If you have questions or concerns regarding assembly instructions or missing parts, please contact us at **(877) 907-TREX** (8739) or email support@trexfurniture.com

#### Cleaning Tips

Keep your Trex Outdoor Furniture™ looking brand new:

#### For a quick clean:

Simply wipe down with soap and water.

#### For a deeper clean:

You'll need:

- » 1/3 bleach and 2/3 water solution
- » clean cloth
- » soft bristle brush

Wipe on solution with your cloth and let it sit on the lumber for a few minutes (this will not affect the color). Then, loosen any dirt and debris that may catch in surface grooves with a soft bristle brush; hose down to rinse.

trexfurniture.com

# **TOOLS**



4mm T-handle hex key (included)

# **PARTS**























Tighten bolts