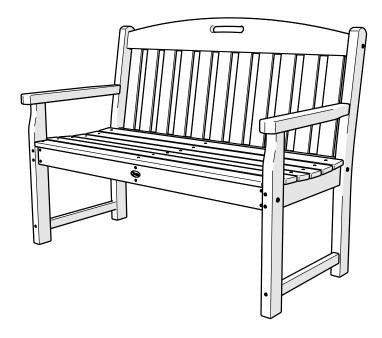

## **Assembly Instructions**



TXB48
Yacht Club 48"
Bench

### 20-Year Warranty

To view our full warranty, please visit trexfurniture.com/warranty

### Share your space .....

We love to see where our furniture ends up — snap a pic and share it with us on Facebook! facebook.com/trexfurniture

## Having Trouble?

If you have questions or concerns regarding assembly instructions or missing parts, please contact us at **(877) 907-TREX** (8739) or email support@trexfurniture.com

#### Cleaning Tips

Keep your Trex Outdoor Furniture™ looking brand new:

#### For a quick clean:

Simply wipe down with soap and water.

#### For a deeper clean:

You'll need:

- » 1/3 bleach and 2/3 water solution
- » clean cloth
- » soft bristle brush

Wipe on solution with your cloth and let it sit on the lumber for a few minutes (this will