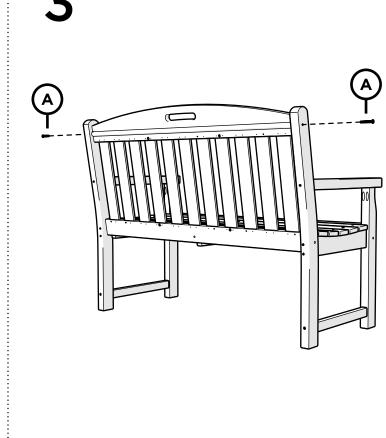

! facebook.com/trexfurniture

## Having Trouble?

If you have questions or concerns regarding assembly instructions or missing parts, please contact us at **(877) 907-TREX** (8739) or email support@trexfurniture.com

#### Cleaning Tips

Keep your Trex Outdoor Furniture™ looking brand new:

#### For a quick clean:

Simply wipe down with soap and water.

#### For a deeper clean:

You'll need:

- » 1/3 bleach and 2/3 water solution
- » clean cloth
- » soft bristle brush

Wipe on solution with your cloth and let it sit on the lumber for a few minutes (this will not affect the color). Then, loosen any dirt and debris that may catch in surface grooves with a soft bristle brush; hose down to rinse.

trexfurniture.com

# **TOOLS**



4mm T-handle hex key (included)

# **PARTS**























Tighten bolts