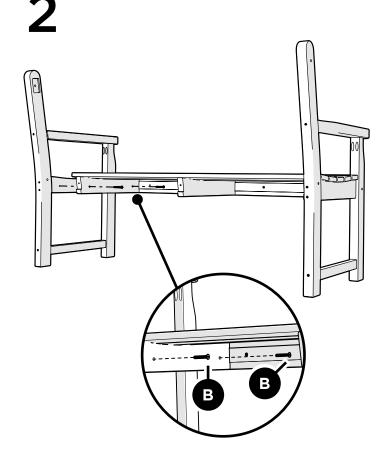

ok! facebook.com/trexfurniture

## Having Trouble?

If you have questions or concerns regarding assembly instructions or missing parts, please contact us at **(877) 907-TREX** (8739) or email support@trexfurniture.com

#### Cleaning Tips

Keep your Trex Outdoor Furniture™ looking brand new:

#### For a quick clean:

Simply wipe down with soap and water.

#### For a deeper clean:

You'll need:

- » 1/3 bleach and 2/3 water solution
- » clean cloth
- » soft bristle brush

Wipe on solution with your cloth and let it sit on the lumber for a few minutes (this will not affect the color). Then, loosen any dirt and debris that may catch in surface grooves with a soft bristle brush; hose down to rinse.

trexfurniture.com

# **TOOLS**



4mm T-handle hex key (included)

# **PARTS**























Tighten bolts