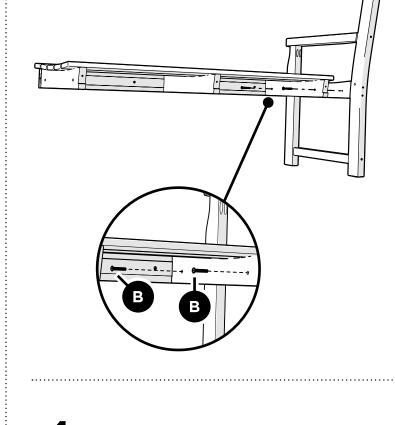

Facebook! facebook.com/trexfurniture

## Having Trouble?

If you have questions or concerns regarding assembly instructions or missing parts, please contact us at **(877) 907-TREX** (8739) or email support@trexfurniture.com

#### Cleaning Tips

Keep your Trex Outdoor Furniture™ looking brand new:

#### For a quick clean:

Simply wipe down with soap and water.

#### For a deeper clean:

You'll need:

- » 1/3 bleach and 2/3 water solution
- » clean cloth
- » soft bristle brush

Wipe on solution with your cloth and let it sit on the lumber for a few minutes (this will not affect the color). Then, loosen any dirt and debris that may catch in surface grooves with a soft bristle brush; hose down to rinse.

trexfurniture.com

# **TOOLS**



4mm T-handle hex key (included)

# **PARTS**























Tighten bolts