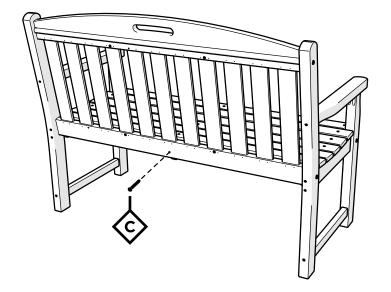

facebook.com/trexfurniture

## Having Trouble?

If you have questions or concerns regarding assembly instructions or missing parts, please contact us at **(877) 907-TREX** (8739) or email support@trexfurniture.com

#### Cleaning Tips

Keep your Trex Outdoor Furniture™ looking brand new:

#### For a quick clean:

Simply wipe down with soap and water.

#### For a deeper clean:

You'll need:

- » 1/3 bleach and 2/3 water solution
- » clean cloth
- » soft bristle brush

Wipe on solution with your cloth and let it sit on the lumber for a few minutes (this will not affect the color). Then, loosen any dirt and debris that may catch in surface grooves with a soft bristle brush; hose down to rinse.

trexfurniture.com

# **TOOLS**



4mm T-handle hex key (included)

# **PARTS**























Tighten bolts