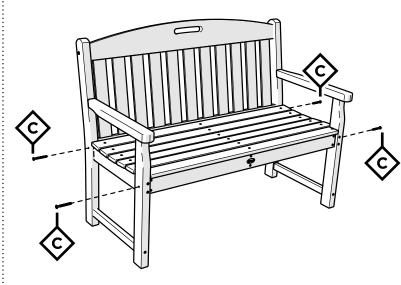

book! facebook.com/trexfurniture

## Having Trouble?

If you have questions or concerns regarding assembly instructions or missing parts, please contact us at **(877) 907-TREX** (8739) or email support@trexfurniture.com

#### Cleaning Tips

Keep your Trex Outdoor Furniture™ looking brand new:

#### For a quick clean:

Simply wipe down with soap and water.

#### For a deeper clean:

You'll need:

- » 1/3 bleach and 2/3 water solution
- » clean cloth
- » soft bristle brush

Wipe on solution with your cloth and let it sit on the lumber for a few minutes (this will not affect the color). Then, loosen any dirt and debris that may catch in surface grooves with a soft bristle brush; hose down to rinse.

trexfurniture.com

# **TOOLS**



4mm T-handle hex key (included)

# **PARTS**























Tighten bolts