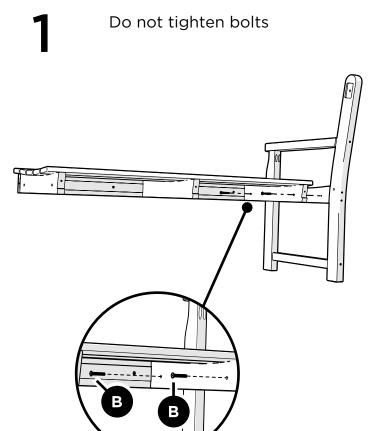

n Facebook! facebook.com/trexfurniture

## Having Trouble?

If you have questions or concerns regarding assembly instructions or missing parts, please contact us at **(877) 907-TREX** (8739) or email support@trexfurniture.com

#### Cleaning Tips

Keep your Trex Outdoor Furniture™ looking brand new:

#### For a quick clean:

Simply wipe down with soap and water.

#### For a deeper clean:

You'll need:

- » 1/3 bleach and 2/3 water solution
- » clean cloth
- » soft bristle brush

Wipe on solution with your cloth and let it sit on the lumber for a few minutes (this will not affect the color). Then, loosen any dirt and debris that may catch in surface grooves with a soft bristle brush; hose down to rinse.

trexfurniture.com

# **TOOLS**



4mm T-handle hex key (included)

# **PARTS**























Tighten bolts