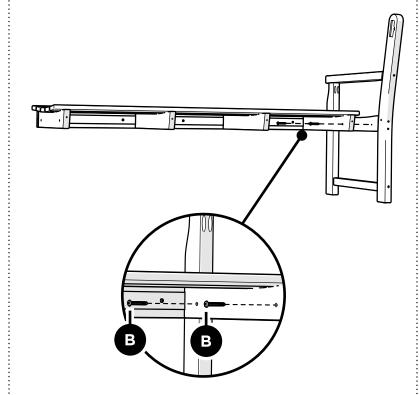

exfurniture

## Having Trouble? ....

If you have questions or concerns regarding assembly instructions or missing parts, please contact us at **(877) 907-TREX** (8739) or email support@trexfurniture.com

#### Cleaning Tips

Keep your Trex Outdoor Furniture™ looking brand new:

#### For a quick clean:

Simply wipe down with soap and water.

#### For a deeper clean:

You'll need:

- » 1/3 bleach and 2/3 water solution
- » clean cloth
- » soft bristle brush

Wipe on solution with your cloth and let it sit on the lumber for a few minutes (this will not affect the color). Then, loosen any dirt and debris that may catch in surface grooves with a soft bristle brush; hose down to rinse.

trexfurniture.com

# **TOOLS**



4mm T-handle hex key (included)

# **PARTS**









Do not tighten bolts



2



3



Tighten bolts