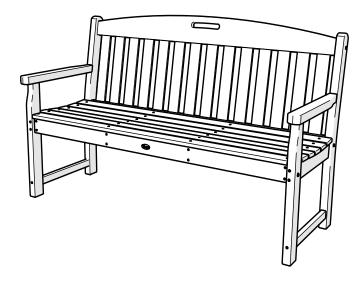

## **Assembly Instructions**



TXB60
Yacht Club 60" Bench

### 20-Year Warranty

To view our full warranty, please visit trexfurniture.com/warranty

### Share your space .....

We love to see where our furniture ends up — snap a pic and share it with us on Facebook! facebook.com/trexfurniture

## Having Trouble? ....

If you have questions or concerns regarding assembly instructions or missing parts, please contact us at **(877) 907-TREX** (8739) or email support@trexfurniture.com

#### Cleaning Tips

Keep your Trex Outdoor Furniture™ looking brand new:

#### For a quick clean:

Simply wipe down with soap and water.

#### For a deeper clean:

You'll need:

- » 1/3 bleach and 2/3 water solution
- » clean cloth
- » soft bristle brush

Wipe on solution with your cloth and let it sit on the lumber for a few minutes (this