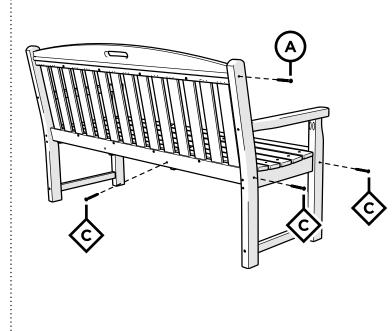

e

## Having Trouble? ....

If you have questions or concerns regarding assembly instructions or missing parts, please contact us at **(877) 907-TREX** (8739) or email support@trexfurniture.com

#### Cleaning Tips

Keep your Trex Outdoor Furniture™ looking brand new:

#### For a quick clean:

Simply wipe down with soap and water.

#### For a deeper clean:

You'll need:

- » 1/3 bleach and 2/3 water solution
- » clean cloth
- » soft bristle brush

Wipe on solution with your cloth and let it sit on the lumber for a few minutes (this will not affect the color). Then, loosen any dirt and debris that may catch in surface grooves with a soft bristle brush; hose down to rinse.

trexfurniture.com

# **TOOLS**



4mm T-handle hex key (included)

# **PARTS**









Do not tighten bolts



2



3



Tighten bolts