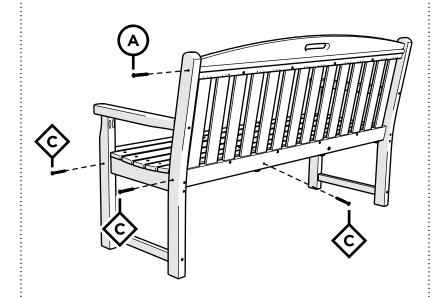

ble? ....

If you have questions or concerns regarding assembly instructions or missing parts, please contact us at **(877) 907-TREX** (8739) or email support@trexfurniture.com

#### Cleaning Tips

Keep your Trex Outdoor Furniture™ looking brand new:

#### For a quick clean:

Simply wipe down with soap and water.

#### For a deeper clean:

You'll need:

- » 1/3 bleach and 2/3 water solution
- » clean cloth
- » soft bristle brush

Wipe on solution with your cloth and let it sit on the lumber for a few minutes (this will not affect the color). Then, loosen any dirt and debris that may catch in surface grooves with a soft bristle brush; hose down to rinse.

trexfurniture.com

# **TOOLS**



4mm T-handle hex key (included)

# **PARTS**









Do not tighten bolts



2



3



Tighten bolts