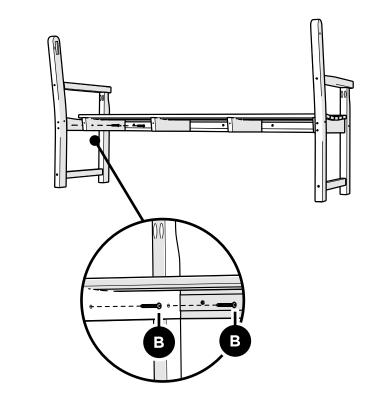

niture

## Having Trouble? ....

If you have questions or concerns regarding assembly instructions or missing parts, please contact us at **(877) 907-TREX** (8739) or email support@trexfurniture.com

#### Cleaning Tips

Keep your Trex Outdoor Furniture™ looking brand new:

#### For a quick clean:

Simply wipe down with soap and water.

#### For a deeper clean:

You'll need:

- » 1/3 bleach and 2/3 water solution
- » clean cloth
- » soft bristle brush

Wipe on solution with your cloth and let it sit on the lumber for a few minutes (this will not affect the color). Then, loosen any dirt and debris that may catch in surface grooves with a soft bristle brush; hose down to rinse.

trexfurniture.com

# **TOOLS**



4mm T-handle hex key (included)

# **PARTS**









Do not tighten bolts



2



3



Tighten bolts