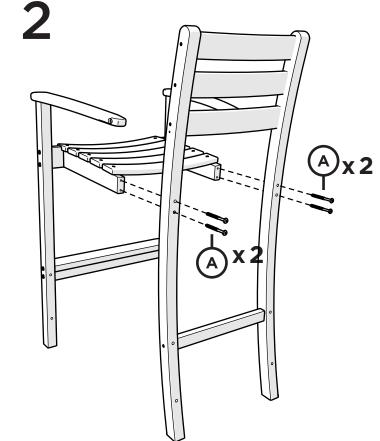

ing Trouble?

If you have questions or concerns regarding assembly instructions or missing parts, please contact us at (877) 907-TREX (8739) or email support@trexfurniture.com

### Cleaning Tips

Keep your Trex Outdoor Furniture™ looking brand new:

#### For a quick clean:

Simply wipe down with soap and water.

#### For a deeper clean:

You'll need:

- » 1/3 bleach and 2/3 water solution
- » clean cloth
- » soft bristle brush

Wipe on solution with your cloth and let it sit on the lumber for a few minutes (this will not affect the color). Then, loosen any dirt and debris that may catch in surface grooves with a soft bristle brush; hose down to rinse.

trexfurniture.com

07/07/2017

# TOOLS



4mm T-handle hex key (included) 4mm hex, straight, for drill (included)

# **PARTS**







1