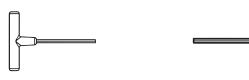

# TOOLS

4mm T-handle hex key (included) 4mm hex, straight, for drill (included)