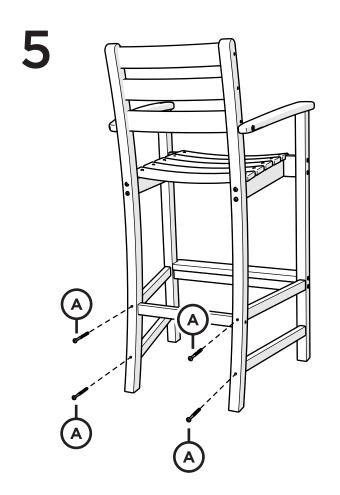

ble?

If you have questions or concerns regarding assembly instructions or missing parts, please contact us at (877) 907-TREX (8739) or email support@trexfurniture.com

### Cleaning Tips

Keep your Trex Outdoor Furniture™ looking brand new:

#### For a quick clean:

Simply wipe down with soap and water.

#### For a deeper clean:

You'll need:

- » 1/3 bleach and 2/3 water solution
- » clean cloth
- » soft bristle brush

Wipe on solution with your cloth and let it sit on the lumber for a few minutes (this will not affect the color). Then, loosen any dirt and debris that may catch in surface grooves with a soft bristle brush; hose down to rinse.

trexfurniture.com

07/07/2017

# TOOLS



4mm T-handle hex key (included) 4mm hex, straight, for drill (included)

# **PARTS**







1