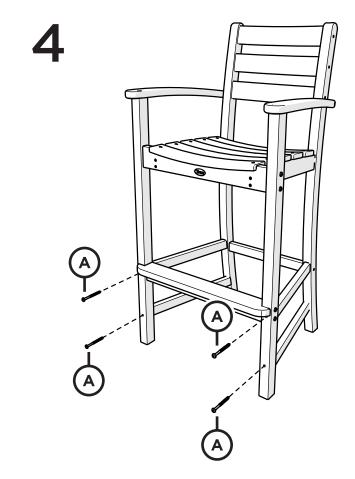

ouble?

If you have questions or concerns regarding assembly instructions or missing parts, please contact us at (877) 907-TREX (8739) or email support@trexfurniture.com

### Cleaning Tips

Keep your Trex Outdoor Furniture™ looking brand new:

#### For a quick clean:

Simply wipe down with soap and water.

#### For a deeper clean:

You'll need:

- » 1/3 bleach and 2/3 water solution
- » clean cloth
- » soft bristle brush

Wipe on solution with your cloth and let it sit on the lumber for a few minutes (this will not affect the color). Then, loosen any dirt and debris that may catch in surface grooves with a soft bristle brush; hose down to rinse.

trexfurniture.com

07/07/2017

# TOOLS



4mm T-handle hex key (included) 4mm hex, straight, for drill (included)

# **PARTS**







1