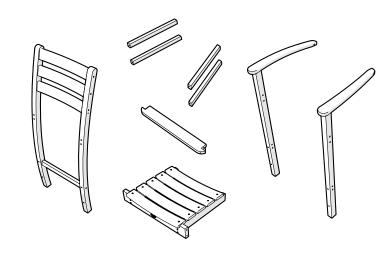

ure

## Having Trouble?

If you have questions or concerns regarding assembly instructions or missing parts, please contact us at (877) 907-TREX (8739) or email support@trexfurniture.com

### Cleaning Tips

Keep your Trex Outdoor Furniture™ looking brand new:

#### For a quick clean:

Simply wipe down with soap and water.

#### For a deeper clean:

You'll need:

- » 1/3 bleach and 2/3 water solution
- » clean cloth
- » soft bristle brush

Wipe on solution with your cloth and let it sit on the lumber for a few minutes (this will not affect the color). Then, loosen any dirt and debris that may catch in surface grooves with a soft bristle brush; hose down to rinse.

trexfurniture.com

07/07/2017

# TOOLS



4mm T-handle hex key (included) 4mm hex, straight, for drill (included)

# **PARTS**







1