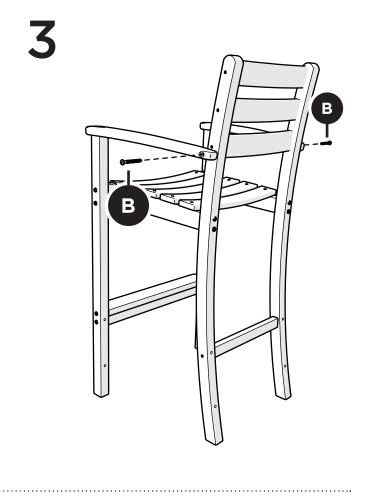

g Trouble?

If you have questions or concerns regarding assembly instructions or missing parts, please contact us at (877) 907-TREX (8739) or email support@trexfurniture.com

### Cleaning Tips

Keep your Trex Outdoor Furniture™ looking brand new:

#### For a quick clean:

Simply wipe down with soap and water.

#### For a deeper clean:

You'll need:

- » 1/3 bleach and 2/3 water solution
- » clean cloth
- » soft bristle brush

Wipe on solution with your cloth and let it sit on the lumber for a few minutes (this will not affect the color). Then, loosen any dirt and debris that may catch in surface grooves with a soft bristle brush; hose down to rinse.

trexfurniture.com

07/07/2017

# TOOLS



4mm T-handle hex key (included) 4mm hex, straight, for drill (included)

# **PARTS**







1