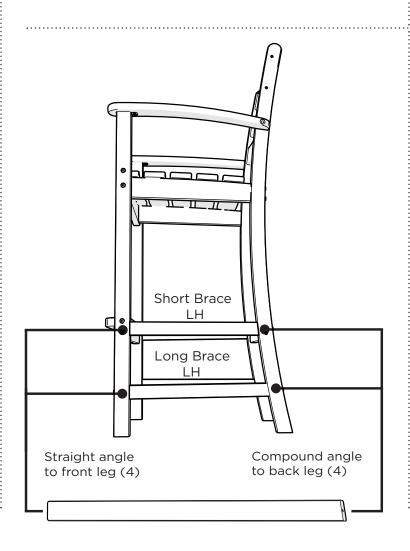

Trouble?

If you have questions or concerns regarding assembly instructions or missing parts, please contact us at (877) 907-TREX (8739) or email support@trexfurniture.com

### Cleaning Tips

Keep your Trex Outdoor Furniture™ looking brand new:

#### For a quick clean:

Simply wipe down with soap and water.

#### For a deeper clean:

You'll need:

- » 1/3 bleach and 2/3 water solution
- » clean cloth
- » soft bristle brush

Wipe on solution with your cloth and let it sit on the lumber for a few minutes (this will not affect the color). Then, loosen any dirt and debris that may catch in surface grooves with a soft bristle brush; hose down to rinse.

trexfurniture.com

07/07/2017

# TOOLS



4mm T-handle hex key (included) 4mm hex, straight, for drill (included)

# **PARTS**







1