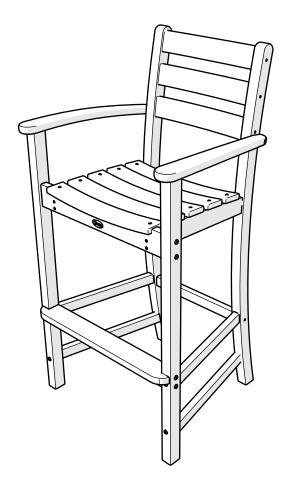

# **Assembly Instructions**



TXD202
Monterey Bay
Bar Arm Chair

### 20-Year Warranty

To view our full warranty, please visit trexfurniture.com/warranty

## Share your space

We love to see where our furniture ends up — snap a pic and share it with us on Facebook! facebook.com/trexfurniture

## Having Trouble?

If you have questions or concerns regarding assembly instructions or missing parts, please contact us at (877) 907-TREX (8739) or email support@trexfurniture.com

### Cleaning Tips

Keep your Trex Outdoor Furniture™ looking brand new:

#### For a quick clean:

Simply wipe down with soap and water.

#### For a deeper clean:

You'll need:

- » 1/3 bleach and 2/3 water solution
- » clean cloth
- » soft bristle brush

Wipe on solution with your cloth and let it sit on the lumber for a few minutes (this will not a