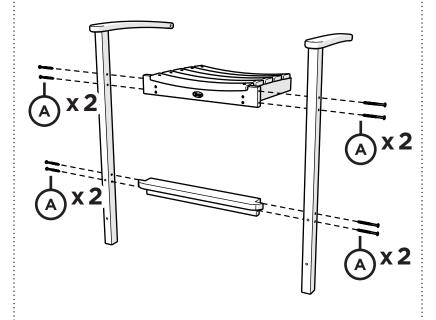

aving Trouble?

If you have questions or concerns regarding assembly instructions or missing parts, please contact us at (877) 907-TREX (8739) or email support@trexfurniture.com

### Cleaning Tips

Keep your Trex Outdoor Furniture™ looking brand new:

#### For a quick clean:

Simply wipe down with soap and water.

#### For a deeper clean:

You'll need:

- » 1/3 bleach and 2/3 water solution
- » clean cloth
- » soft bristle brush

Wipe on solution with your cloth and let it sit on the lumber for a few minutes (this will not affect the color). Then, loosen any dirt and debris that may catch in surface grooves with a soft bristle brush; hose down to rinse.

trexfurniture.com

07/07/2017

# TOOLS



4mm T-handle hex key (included) 4mm hex, straight, for drill (included)

# **PARTS**







1