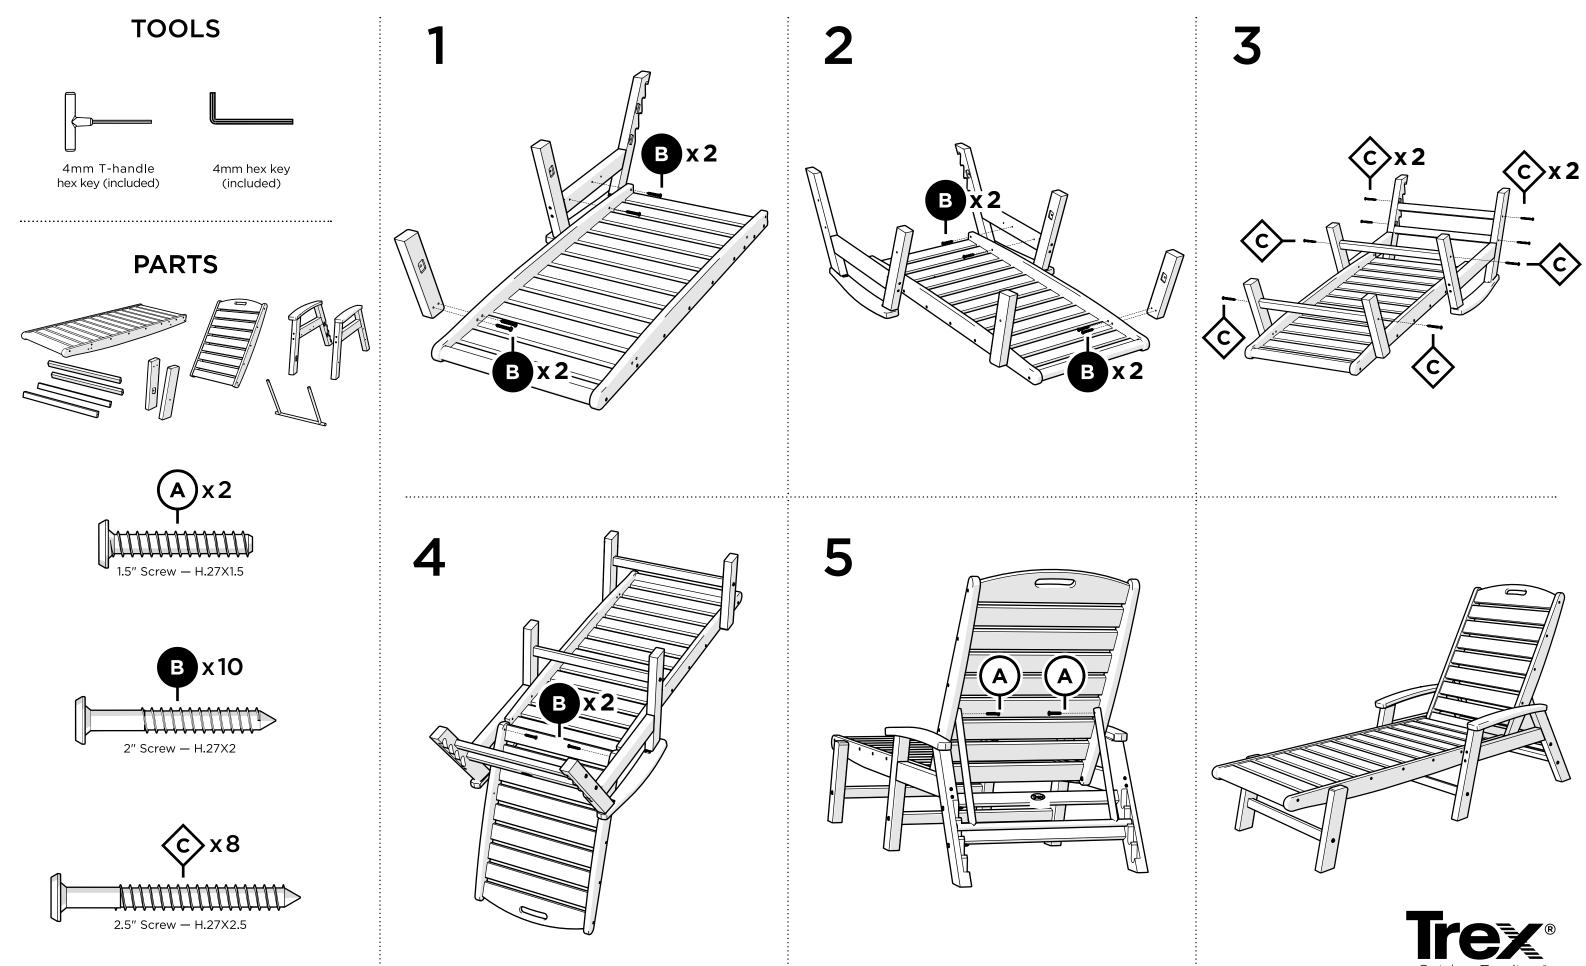

## Assembly Instructions

## Having Trouble?

If you have questions or concerns regarding assembly instructions or missing parts, please contact us at (877) 907-TREX (8739) or email support@trexfurniture.com

TXC2280 Yacht Club Chaise with Arms