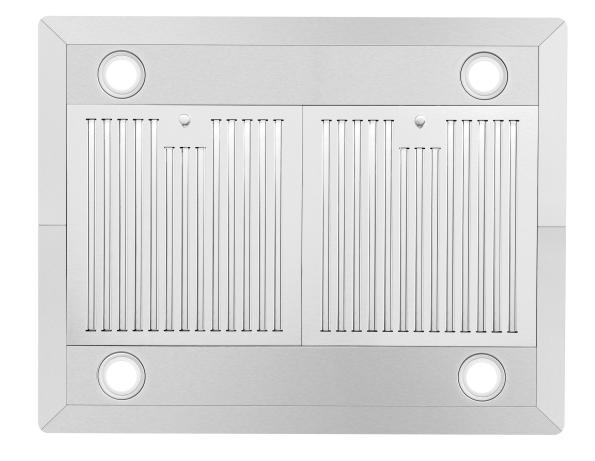

## COS-63ISS75 Range Hood

| Size                   | 30 Inch                                                                      |
|------------------------|------------------------------------------------------------------------------|
| Mounting Type          | Island Mount                                                                 |
| Controls               | Soft Touch with LCD Display                                                  |
| Filters                | 2 x Stainless Steel Baffle Filters                                           |
| Material               | 430 Grade Stainless Steel                                                    |
| Air Flow               | 380 CFM                                                                      |
| Noise Level            | 65dB (Max)                                                                   |
| Vent Style             | External                                                                     |
| Lighting               | 4 x LED, Each Corner                                                         |
| Voltage                | 120V / 60Hz                                                                  |
| Wattage                | 204W                                                                         |
| Included<br>Components | Bulb(s), Damper, Exhaust Vent, Fan<br>Hardware, Installation Kit, Power Cord |

## **Features**

- $\cdot$  Designed for island mounting
- · 3 fan speeds
- · 380 CFM airflow capacity
- $\cdot$  Soft touch controls with LCD display
- · ARC-FLOW® Permanent Filters
- $\cdot$  4 LED lights in each corner
- $\cdot$  65 dB for quiet operation
- $\cdot$  20-Gauge, 430 grade stainless steel