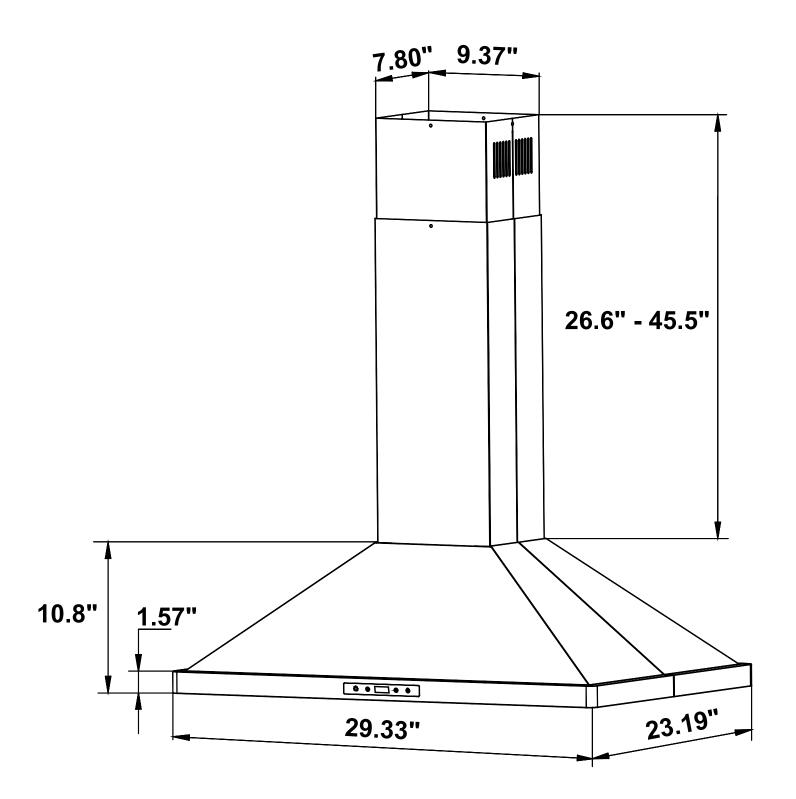

See Page 2 for dimensions

**COS-63ISS75** Range Hood

Vent Hole Diameter: 6 in.

Dimensions (WxDxH): 29.3" x 23.2" x 37.4-56.3"