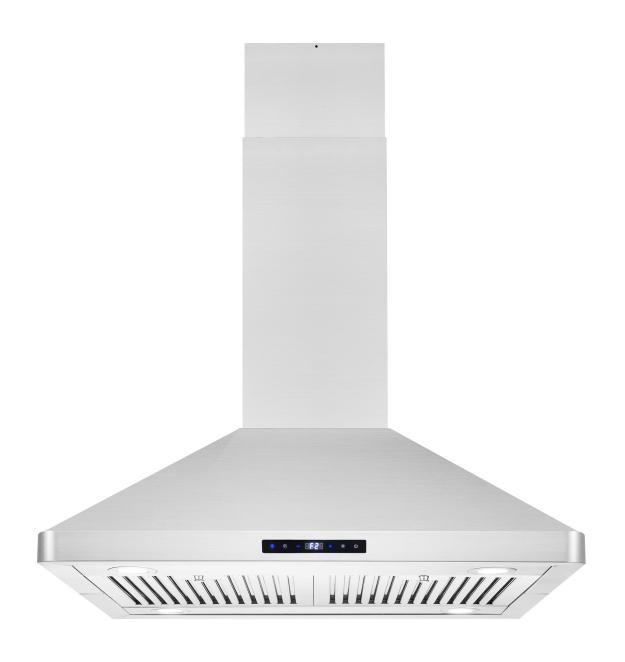

## **COS-63ISS75**

The perfect centerpiece for any modern kitchen, Cosmo's COS-63ISS75 is powered by 380 CFM of suction, soft touch controls, LED lights and dishwasher safe ARC-FLOW® Permanent Filters.

## **Features**

- $\cdot$  Designed for island mounting
- · 3 fan speeds
- · 380 CFM airflow capacity
- $\cdot$  Soft touch controls with LCD display
- · ARC-FLOW® Permanent Filters
- $\cdot$  4 LED lights in each corner
- $\cdot$  65 dB for quiet operation
- $\cdot$  20-Gauge, 430 grade stainless steel