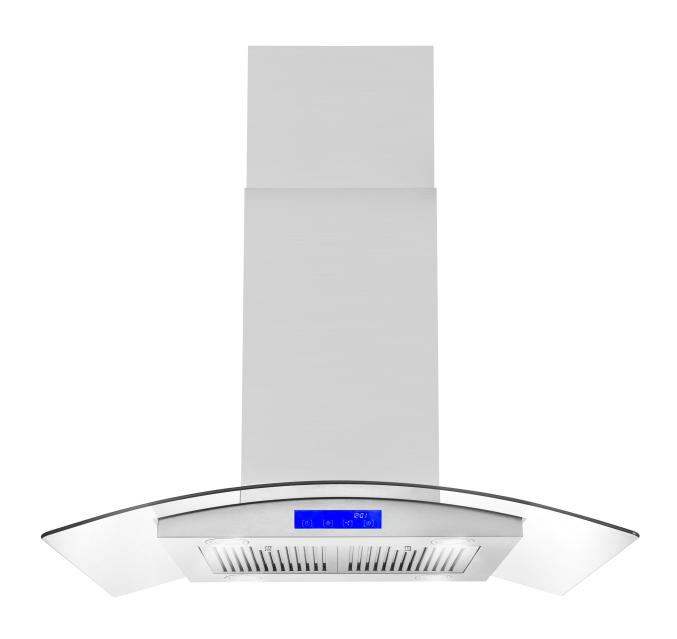

## COS-668ICS900

The perfect piece for any contemporary kitchen, Cosmo's COS-668ICS900 Range Hood is powered by 380 CFM of suction, 4 LED lights, and ARC-FLOW® Permanent Filters.

## **Features**

- $\cdot$  Designed for island mounting
- · 3 fan speeds
- · 380 CFM airflow capacity
- $\cdot$  Soft touch controls with LCD display
- · ARC-FLOW® Permanent Filters
- $\cdot$  4 LED lights in each corner
- $\cdot$  65 dB for quiet operation
- $\cdot$  Curved tempered glass hood