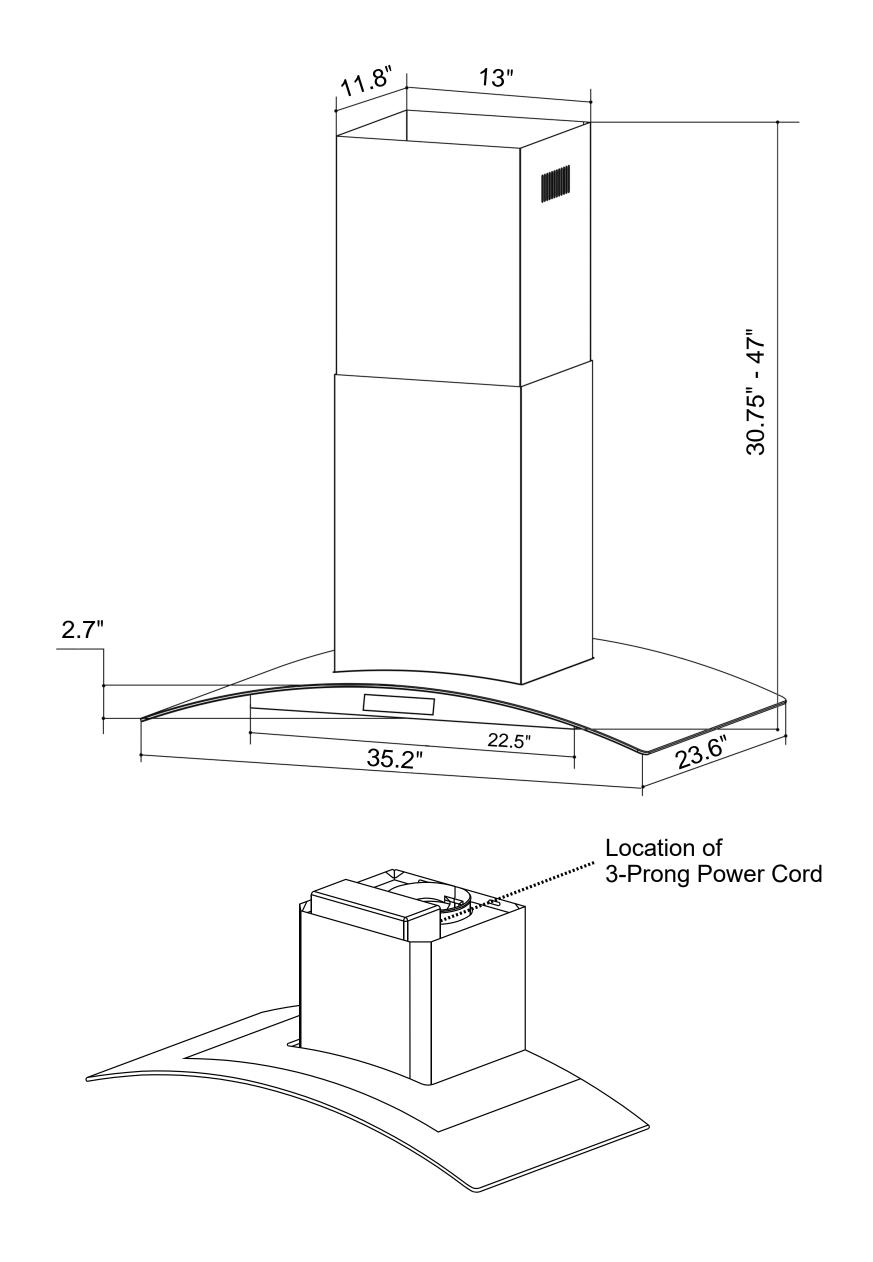

See Page 2 for dimensions

COS-668ICS900 Range Hood

Dimensions (WxDxH): 35.2" x 23.6" x 30.75-47"