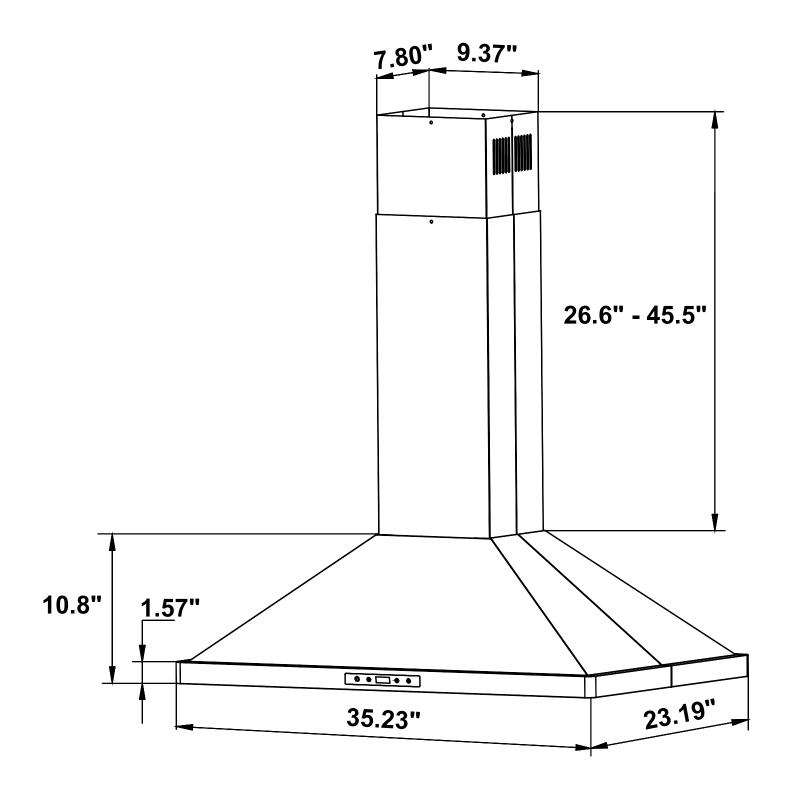

See Page 2 for dimensions

**COS-63ISS90** Range Hood

Vent Hole Diameter: 6 in.

Dimensions (WxDxH): 35.2" x 23.2" x 37.4-56.3"