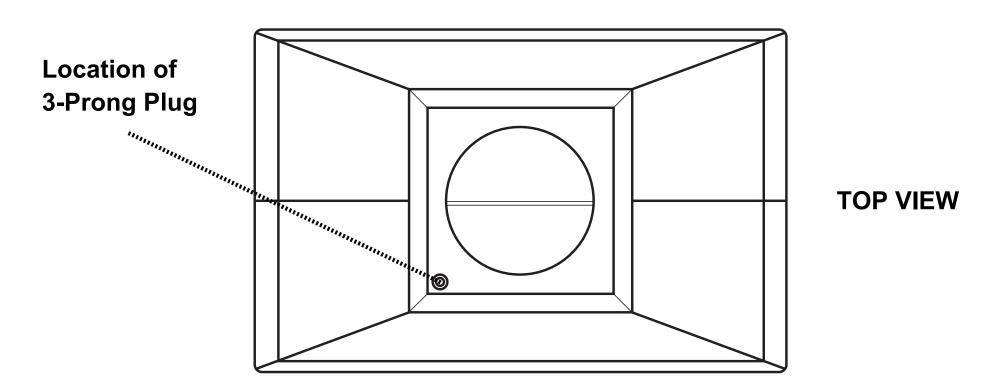

## COS-63ISS90 Range Hood

| Size                   | 36 Inch                                                                      |
|------------------------|------------------------------------------------------------------------------|
| Mounting Type          | Island Mount                                                                 |
| Controls               | Soft Touch with LCD Display                                                  |
| Filters                | 3 x Stainless Steel Baffle Filters                                           |
| Material               | 430 Grade Stainless Steel                                                    |
| Air Flow               | 380 CFM                                                                      |
| Noise Level            | 65dB (Max)                                                                   |
| Vent Style             | External                                                                     |
| Lighting               | 4 x LED, Each Corner                                                         |
| Voltage                | 120V / 60Hz                                                                  |
| Wattage                | 204W                                                                         |
| Included<br>Components | Bulb(s), Damper, Exhaust Vent, Fan<br>Hardware, Installation Kit, Power Cord |