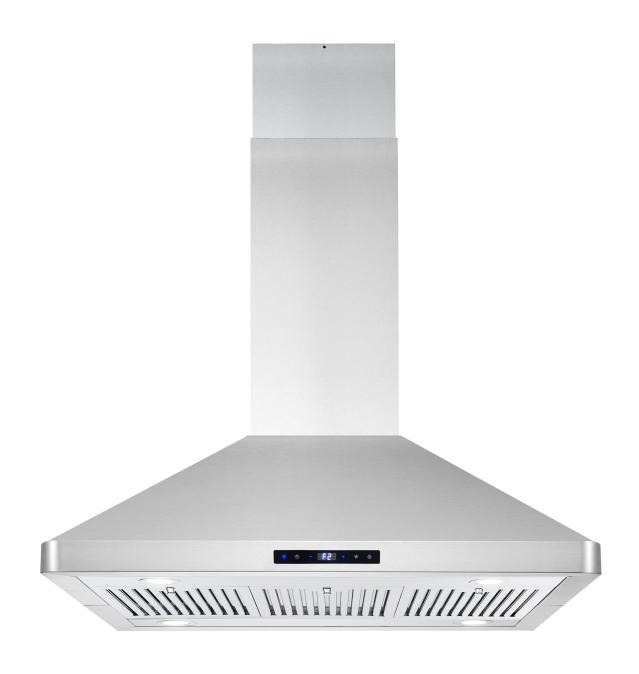

## **COS-63ISS90**

The perfect centerpiece for any modern kitchen, Cosmo's COS-63ISS90 is powered by 380 CFM of suction, soft touch controls, LED lights and dishwasher safe ARC-FLOW® Permanent Filters.

## **Features**

- $\cdot$  Designed for island mounting
- · 3 fan speeds
- · 380 CFM airflow capacity
- $\cdot$  Soft touch controls with LCD display
- · ARC-FLOW® Permanent Filters
- $\cdot$  4 LED lights in each corner
- $\cdot\,$  65 dB for quiet operation
- $\cdot$  20-Gauge, 430 grade stainless steel