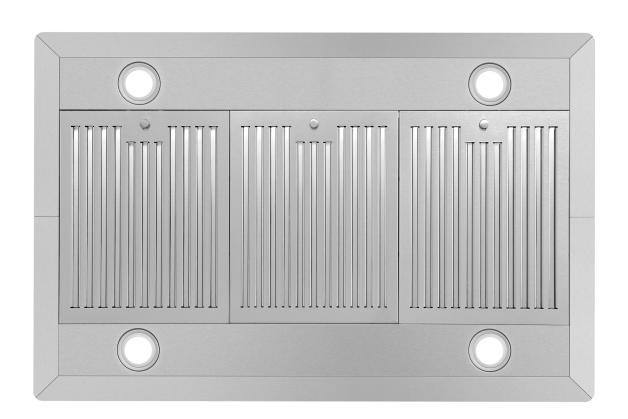

## COS-63ISS90 Range Hood

| Size                   | 36 Inch                                                                      |
|------------------------|------------------------------------------------------------------------------|
| Mounting Type          | Island Mount                                                                 |
| Controls               | Soft Touch with LCD Display                                                  |
| Filters                | 3 x Stainless Steel Baffle Filters                                           |
| Material               | 430 Grade Stainless Steel                                                    |
| Air Flow               | 380 CFM                                                                      |
| Noise Level            | 65dB (Max)                                                                   |
| Vent Style             | External                                                                     |
| Lighting               | 4 x LED, Each Corner                                                         |
| Voltage                | 120V / 60Hz                                                                  |
| Wattage                | 204W                                                                         |
| Included<br>Components | Bulb(s), Damper, Exhaust Vent, Fan<br>Hardware, Installation Kit, Power Cord |

## **Features**

- $\cdot$  Designed for island mounting
- · 3 fan speeds
- · 380 CFM airflow capacity
- $\cdot$  Soft touch controls with LCD display
- · ARC-FLOW® Permanent Filters
- $\cdot$  4 LED lights in each corner
- $\cdot\,$  65 dB for quiet operation
- $\cdot$  20-Gauge, 430 grade stainless steel