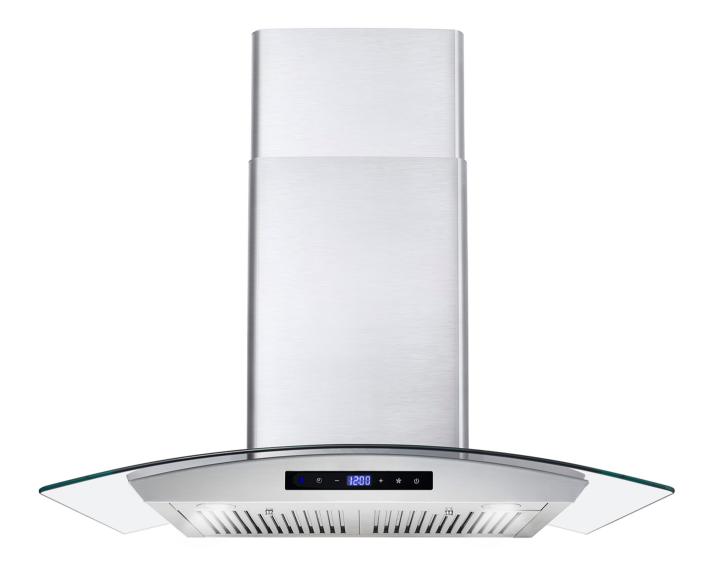

## MODEL# COS-668WRCS75

The perfect piece for any contemporary kitchen. COS-668WRCS75 is powered by 380 CFM of suction, 2 front LED lights and ARC-FLOW® Permanent Filters.

## **FEATURES**

DESIGNED FOR WALL MOUNTING

3 FAN SPEEDS

380 CFM AIRFLOW CAPACITY

SOFT TOUCH CONTROLS WITH LCD DISPLAY

2 ARC-FLOW® PERMANENT FILTERS

65 dB. FOR QUIET OPERATION

20-GAUGE, 430 GRADE STAINLESS STEEL

CURVED TEMPERED GLASS HOOD

**SEE PAGE 2 FOR DIMENSIONS** 

| Size          | 30 Inch                           |
|---------------|-----------------------------------|
| Mounting Type | Wall Mount                        |
| Controls      | Soft Touch with LCD Display       |
| Filters       | 2x Stainless Steel Baffle Filters |
| Material      | Stainless Steel, Tempered Glass   |
| Air Flow      | 380 CFM                           |
| Noise Level   | 65dB (Max)                        |