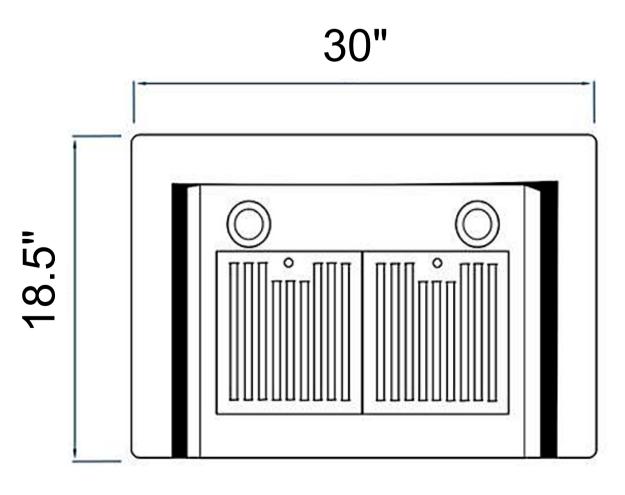

CURVED TEMPERED GLASS HOOD

**SEE PAGE 2 FOR DIMENSIONS** 

| Size          | 30 Inch                           |
|---------------|-----------------------------------|
| Mounting Type | Wall Mount                        |
| Controls      | Soft Touch with LCD Display       |
| Filters       | 2x Stainless Steel Baffle Filters |
| Material      | Stainless Steel, Tempered Glass   |
| Air Flow      | 380 CFM                           |
| Noise Level   | 65dB (Max)                        |