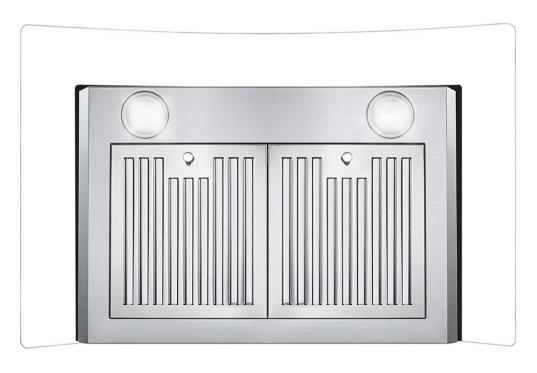

CURVED TEMPERED GLASS HOOD

**SEE PAGE 2 FOR DIMENSIONS** 

| Size          | 30 Inch                           |
|---------------|-----------------------------------|
| Mounting Type | Wall Mount                        |
| Controls      | Soft Touch with LCD Display       |
| Filters       | 2x Stainless Steel Baffle Filters |
| Material      | Stainless Steel, Tempered Glass   |
| Air Flow      | 380 CFM                           |
| Noise Level   | 65dB (Max)                        |

| Vent Style             | External                                                                        |
|------------------------|---------------------------------------------------------------------------------|
| Lighting               | 2x Front 2W LED                                                                 |
| Voltage                | 120V / 60Hz                                                                     |
| Wattage                | 200W                                                                            |
| Included<br>Components | Bulb(s), Damper, Exhaust Vent,<br>Fan Hardware, Installation Kit,<br>Power Cord |