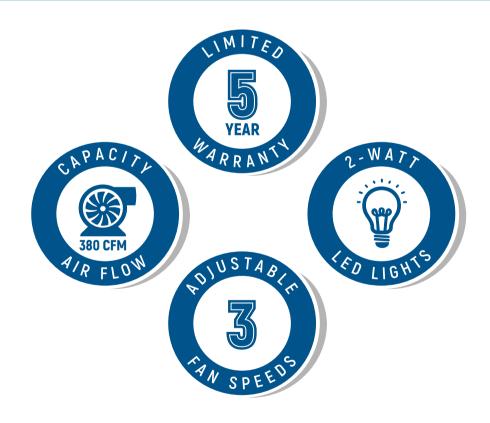

## **FEATURES**

DESIGNED FOR WALL MOUNTING

3 FAN SPEEDS

380 CFM AIRFLOW CAPACITY

SOFT TOUCH CONTROLS WITH LCD DISPLAY

2 ARC-FLOW® PERMANENT FILTERS

65 dB. FOR QUIET OPERATION

20-GAUGE, 430 GRADE STAINLESS STEEL

CURVED TEMPERED GLASS HOOD

**SEE PAGE 2 FOR DIMENSIONS** 

| Size          | 30 Inch                           |
|---------------|-----------------------------------|
| Mounting Type | Wall Mount                        |
| Controls      | Soft Touch with LCD Display       |
| Filters       | 2x Stainless Steel Baffle Filters |
| Material      | Stainless Steel, Tempered Glass   |
| Air Flow      | 380 CFM                           |
| Noise Level   | 65dB (Max)                        |

| Vent Style             | External                                                                        |
|------------------------|---------------------------------------------------------------------------------|
| Lighting               | 2x Front 2W LED                                                                 |
| Voltage                | 120V / 60Hz                                                                     |
| Wattage                | 200W                                                                            |
| Included<br>Components | Bulb(s), Damper, Exhaust Vent,<br>Fan Hardware, Installation Kit,<br>Power Cord |