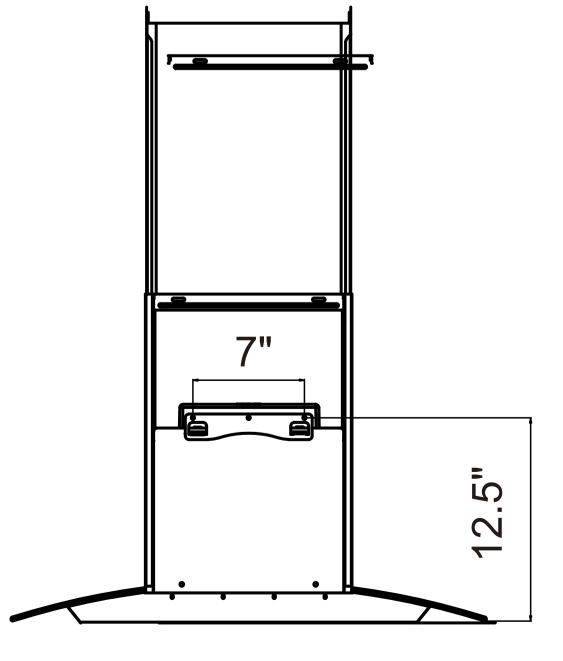

CURVED TEMPERED GLASS HOOD

**SEE PAGE 2 FOR DIMENSIONS** 

| Size          | 30 Inch                           |
|---------------|-----------------------------------|
| Mounting Type | Wall Mount                        |
| Controls      | Soft Touch with LCD Display       |
| Filters       | 2x Stainless Steel Baffle Filters |
| Material      | Stainless Steel, Tempered Glass   |
| Air Flow      | 380 CFM                           |
| Noise Level   | 65dB (Max)                        |