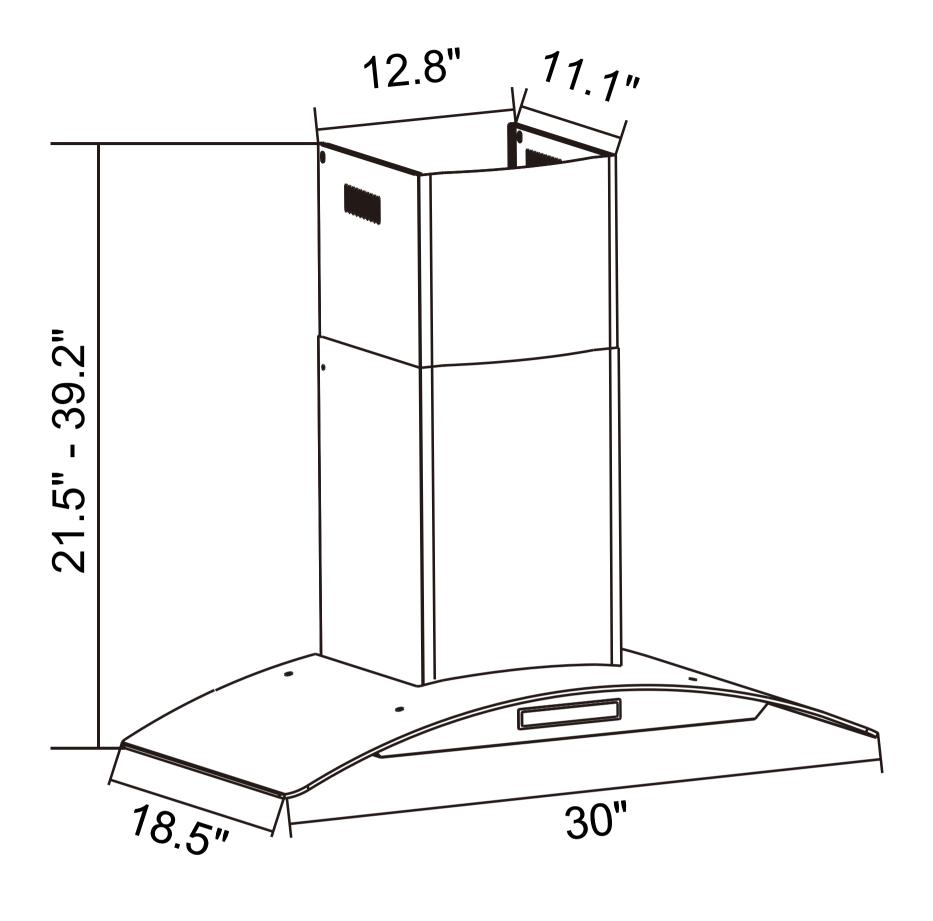

CURVED TEMPERED GLASS HOOD

**SEE PAGE 2 FOR DIMENSIONS** 

| Size          | 30 Inch                           |
|---------------|-----------------------------------|
| Mounting Type | Wall Mount                        |
| Controls      | Soft Touch with LCD Display       |
| Filters       | 2x Stainless Steel Baffle Filters |
| Material      | Stainless Steel, Tempered Glass   |
| Air Flow      | 380 CFM                           |
| Noise Level   | 65dB (Max)                        |