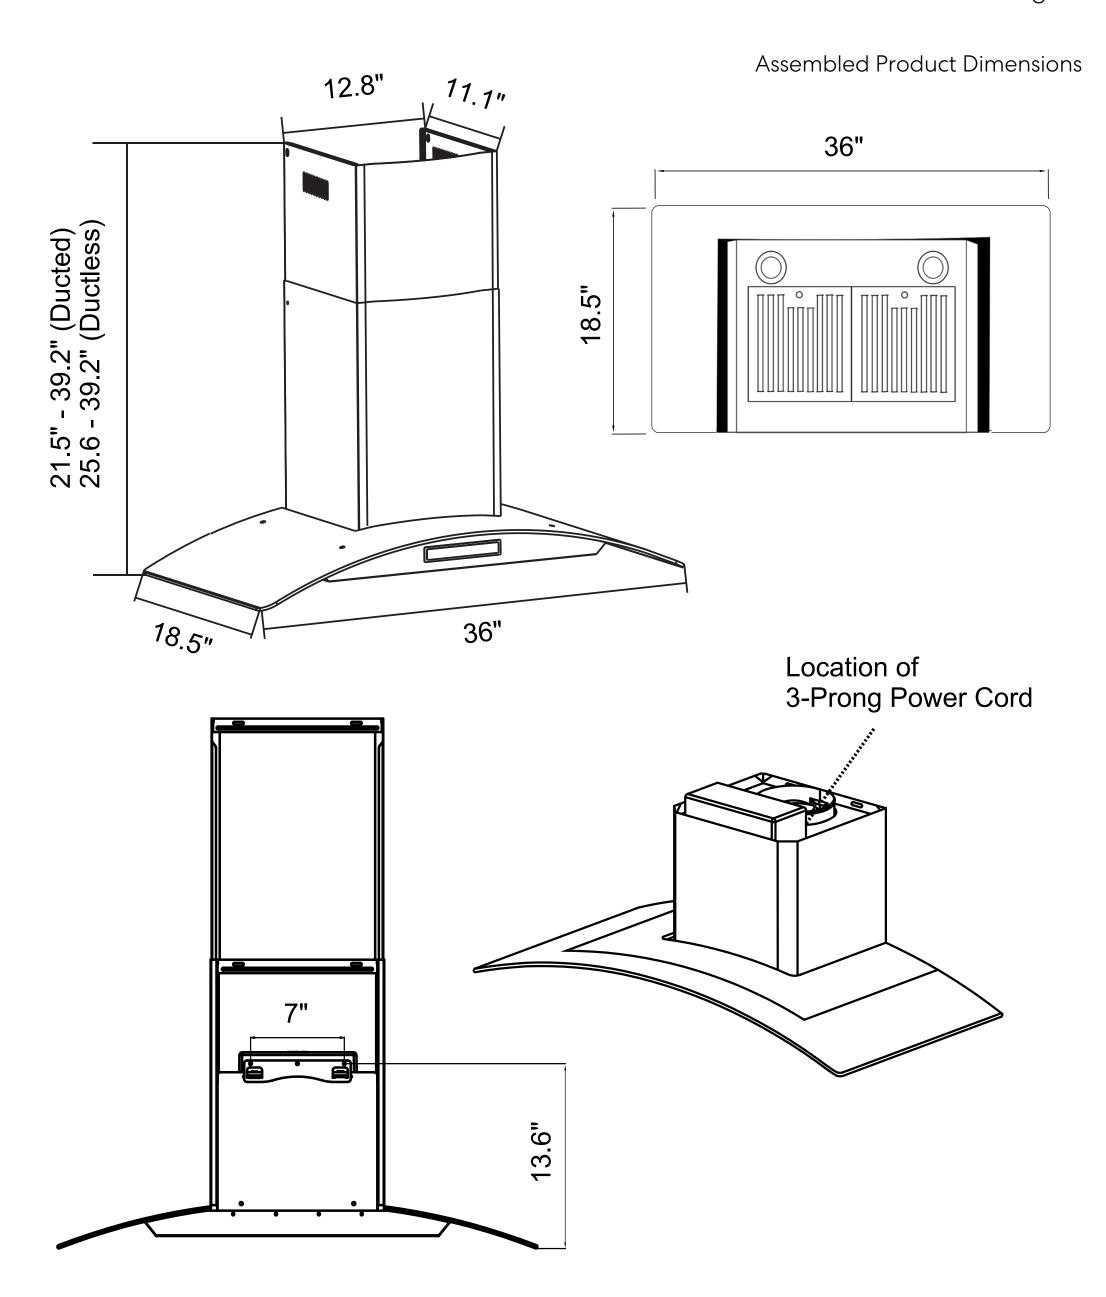

See Page 2 for dimensions

COS-668WRCS90 Range Hood

Dimensions (WxDxH): 36" x 18.5" x 21.5-39.2"