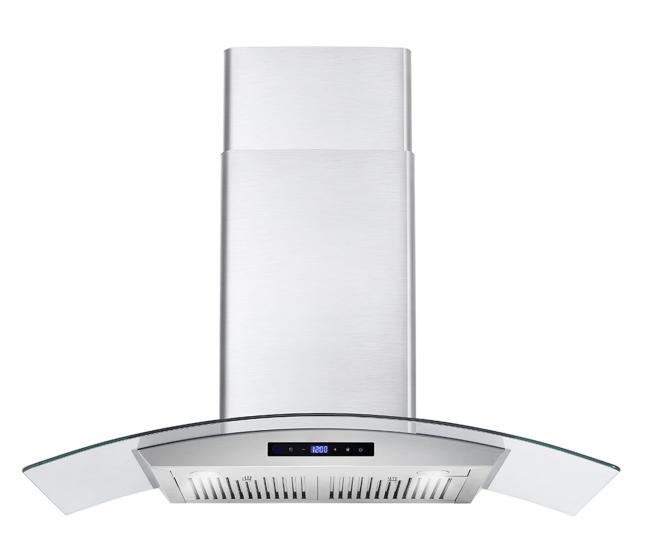

## **COS-668WRCS90**

The perfect piece for any contemporary kitchen, Cosmo's COS-668WRCS90 Range Hood is powered by 380 CFM of suction, front LED lights and ARC-FLOW® Permanent Filters.

## **Features**

- $\cdot$  Designed for wall mounting
- · 3 fan speeds
- · 380 CFM airflow capacity
- $\cdot$  Soft touch controls with LCD display
- · ARC-FLOW® Permanent Filters
- $\cdot$  2 front LED lights
- $\cdot\,$  65 dB for quiet operation
- $\cdot$  Curved tempered glass hood

## COS-668WRCS90 Range Hood

| Size                   | 36 Inch                                                                      |
|------------------------|------------------------------------------------------------------------------|
| Mounting Type          | Wall Mount                                                                   |
| Controls               | Soft Touch with LCD Display                                                  |
| Filters                | 2 x Stainless Steel Baffle Filters                                           |
| Material               | Stainless Steel, Tempered Glass                                              |
| Air Flow               | 380 CFM                                                                      |
| Noise Level            | 65dB (Max)                                                                   |
| Vent Style             | External                                                                     |
| Lighting               | 2 x Front LED                                                                |
| Voltage                | 120V / 60Hz                                                                  |
| Wattage                | 200W                                                                         |
| Included<br>Components | Bulb(s), Damper, Exhaust Vent, Fan<br>Hardware, Installation Kit, Power Cord |