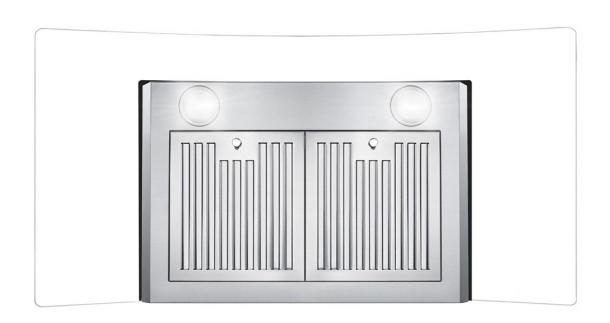

## COS-668WRCS90 Range Hood

| Size                   | 36 Inch                                                                      |
|------------------------|------------------------------------------------------------------------------|
| Mounting Type          | Wall Mount                                                                   |
| Controls               | Soft Touch with LCD Display                                                  |
| Filters                | 2 x Stainless Steel Baffle Filters                                           |
| Material               | Stainless Steel, Tempered Glass                                              |
| Air Flow               | 380 CFM                                                                      |
| Noise Level            | 65dB (Max)                                                                   |
| Vent Style             | External                                                                     |
| Lighting               | 2 x Front LED                                                                |
| Voltage                | 120V / 60Hz                                                                  |
| Wattage                | 200W                                                                         |
| Included<br>Components | Bulb(s), Damper, Exhaust Vent, Fan<br>Hardware, Installation Kit, Power Cord |

## **Features**

- $\cdot$  Designed for wall mounting
- · 3 fan speeds
- · 380 CFM airflow capacity
- $\cdot$  Soft touch controls with LCD display
- · ARC-FLOW® Permanent Filters
- $\cdot$  2 front LED lights
- $\cdot\,$  65 dB for quiet operation
- $\cdot$  Curved tempered glass hood