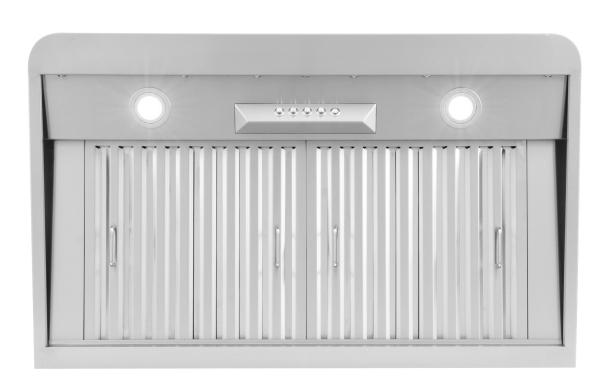

## COS-QB90

Presenting this professional style range hood, Cosmo's COS-QB90 Range Hood is powered by 500 CFM of suction, LED lights and ARC-FLOW® Stainless Steel Permanent Filters.

## **Features**

- · Designed for under cabinet mounting
- · 3 fan speeds
- $\cdot$  500 CFM airflow capacity
- · Push button controls
- $\cdot$  ARC-FLOW® permanent filters
- Front LED lights
- $\cdot$  65 dB. for quiet operation
- $\cdot$  Top vented