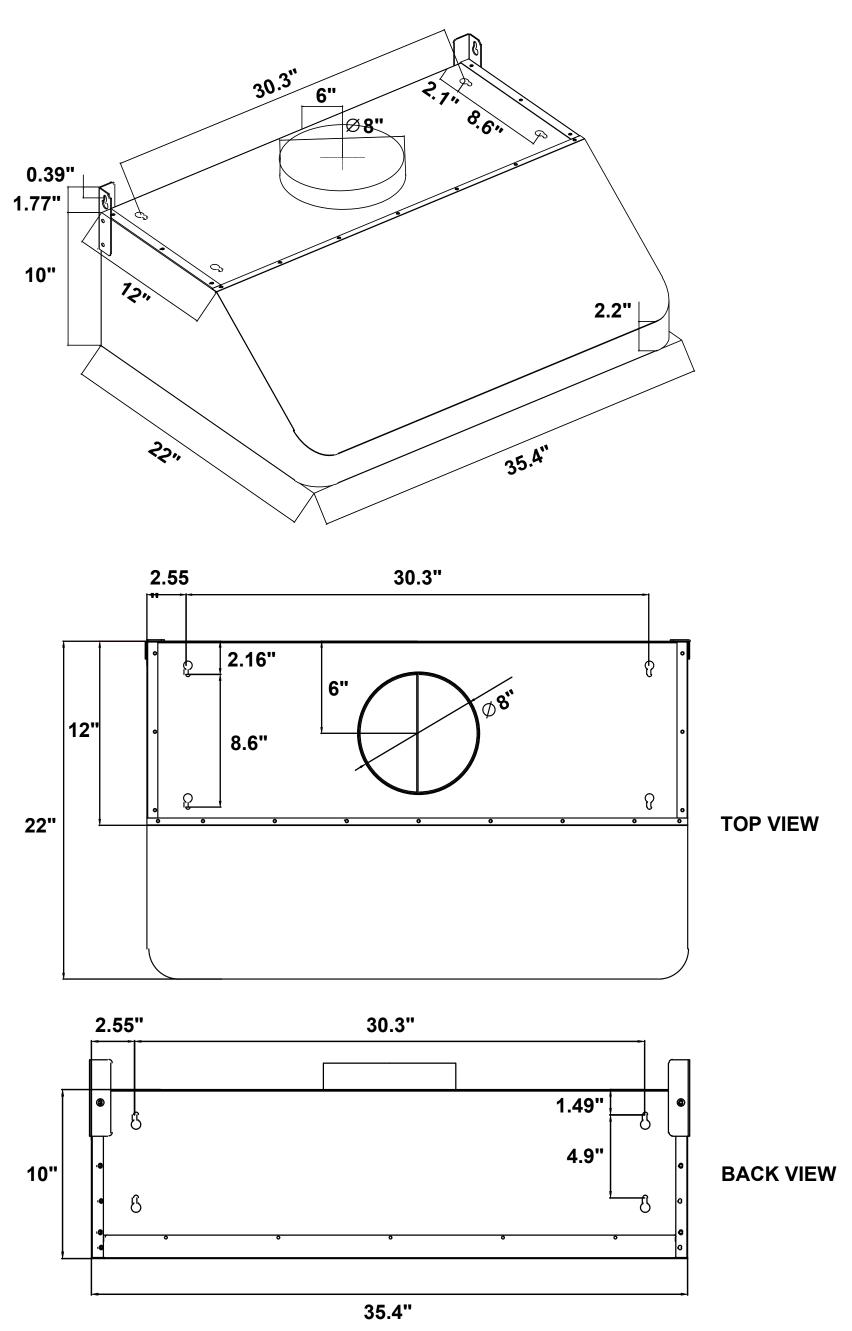

See Page 2 for dimensions

COS-QB90 Range Hood

Dimensions (WxDxH): 35.4" x 22" x 10"