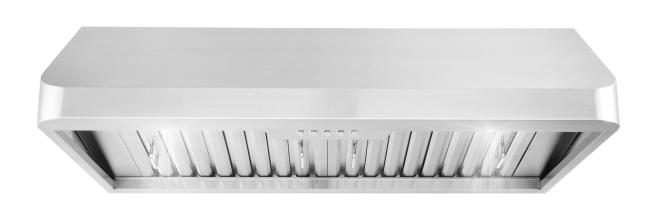

## COS-QB90

Presenting this professional style range hood, Cosmo's COS-QB90 Range Hood is powered by 500 CFM of suction, LED lights and ARC-FLOW® Stainless Steel Permanent Filters.

## **Features**

- · Designed for under cabinet mounting
- · 3 fan speeds
- $\cdot$  500 CFM airflow capacity
- · Push button controls
- $\cdot$  ARC-FLOW® permanent filters
- Front LED lights
- $\cdot$  65 dB. for quiet operation
- $\cdot$  Top vented