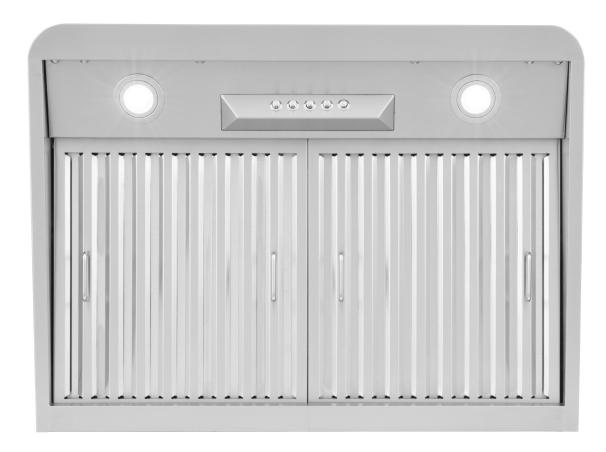

#### COS-QB75

Presenting this professional style range hood, Cosmo's COS-QB75 Range Hood is powered by 500 CFM of suction, LED lights and ARC-FLOW® Stainless Steel Permanent Filters.

3 Fan Speeds

Push Button Controls

#### **Features**

- $\cdot$  Designed for under cabinet mounting
- $\cdot$  3 fan speeds
- 500 CFM airflow capacity
- $\cdot$  Push button controls
- ARC-FLOW® permanent filters
- Front LED lights
- $\cdot$  65 dB. for quiet operation
- $\cdot$  Top vented