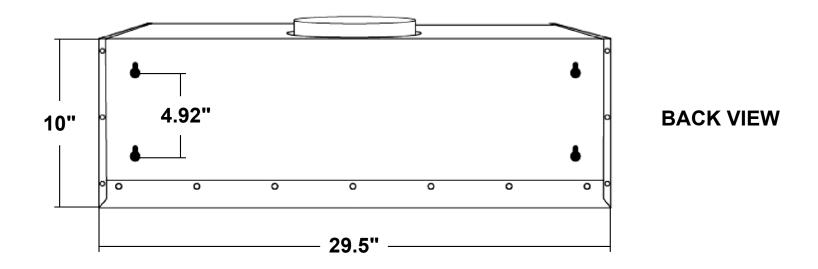

## DIMENSIONS

COS-QB75 Range Hood

Dimensions (WxDxH): 29.5" x 22" x 10"

For more information, please visit: www.cosmoappliances.com