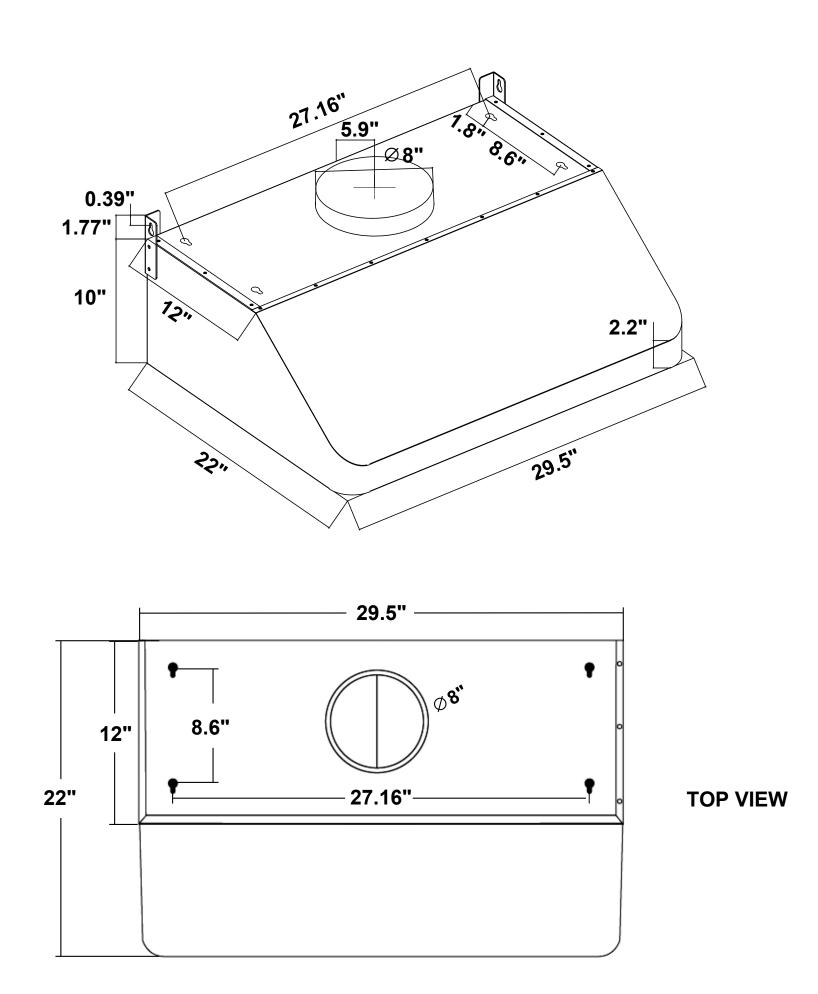

## DIMENSIONS

COS-QB75 Range Hood

Dimensions (WxDxH): 29.5" x 22" x 10"

For more information, please visit: www.cosmoappliances.com