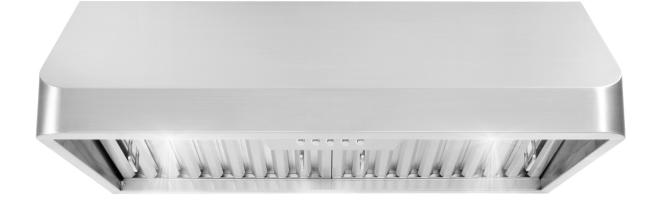

#### COS-QB75

Presenting this professional style range hood, Cosmo's COS-QB75 Range Hood is powered by 500 CFM of suction, LED lights and ARC-FLOW® Stainless Steel Permanent Filters.

3 Fan Speeds

Push Button Controls

#### **Features**

- $\cdot$  Designed for under cabinet mounting
- $\cdot$  3 fan speeds
- 500 CFM airflow capacity
- $\cdot$  Push button controls
- ARC-FLOW® permanent filters
- Front LED lights
- $\cdot$  65 dB. for quiet operation
- $\cdot$  Top vented