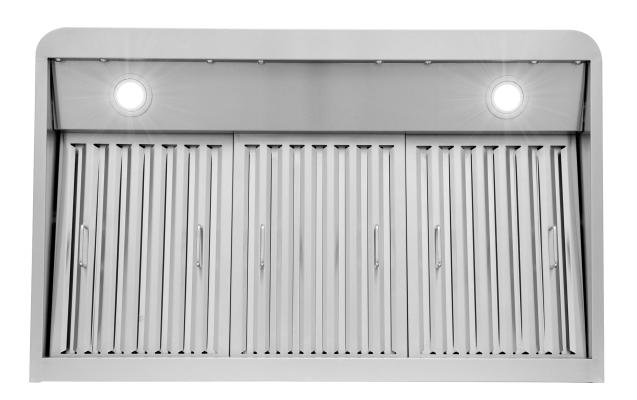

### COS-QS90

Presenting this professional style range hood, Cosmo's COS-QS90 Range Hood is powered by 500 CFM of suction, LED lights and ARC-FLOW® Stainless Steel Permanent Filters.

#### **Features**

- $\cdot$  Designed for under cabinet mounting
- · 4 fan speeds
- $\cdot$  500 CFM airflow capacity
- $\cdot$  Soft touch controls with LCD display & remote control
- · ARC-FLOW® permanent filters
- Front LED lights
- $\cdot$  65 dB. for quiet operation
- $\cdot$  Top vented