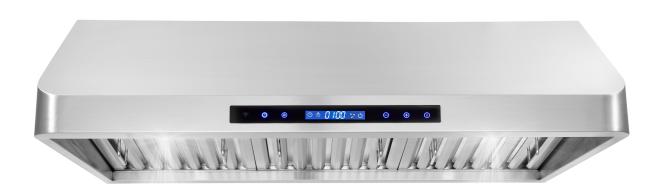

### COS-QS90

Presenting this professional style range hood, Cosmo's COS-QS90 Range Hood is powered by 500 CFM of suction, LED lights and ARC-FLOW® Stainless Steel Permanent Filters.

#### **Features**

- $\cdot$  Designed for under cabinet mounting
- · 4 fan speeds
- $\cdot$  500 CFM airflow capacity
- $\cdot$  Soft touch controls with LCD display & remote control
- · ARC-FLOW® permanent filters
- Front LED lights
- $\cdot$  65 dB. for quiet operation
- $\cdot$  Top vented