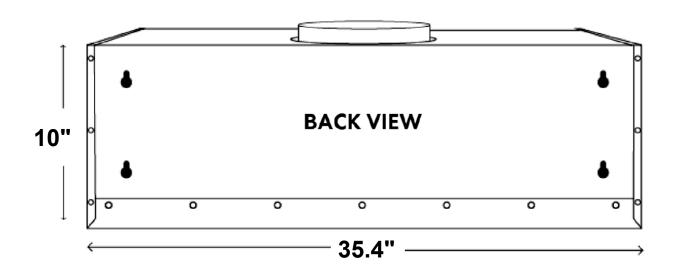

|
| Wattage                | 236W                                                                         |
| Included<br>Components | Bulb(s), Damper, Exhaust Vent, Fan<br>Hardware, Installation Kit, Power Cord |

### COS-QS90

Presenting this professional style range hood, Cosmo's COS-QS90 Range Hood is powered by 500 CFM of suction, LED lights and ARC-FLOW® Stainless Steel Permanent Filters.







#### **Features**

- $\cdot$  Designed for under cabinet mounting
- · 4 fan speeds
- $\cdot$  500 CFM airflow capacity
- $\cdot$  Soft touch controls with LCD display & remote control
- · ARC-FLOW® permanent filters
- Front LED lights
- $\cdot$  65 dB. for quiet operation
- $\cdot$  Top vented



See Page 2 for dimensions



**COS-QS90** Range Hood



#### **LOCATION OF 3-PRONG PLUG**





Dimensions (WxDxH): 35.4" x 22" x 10"