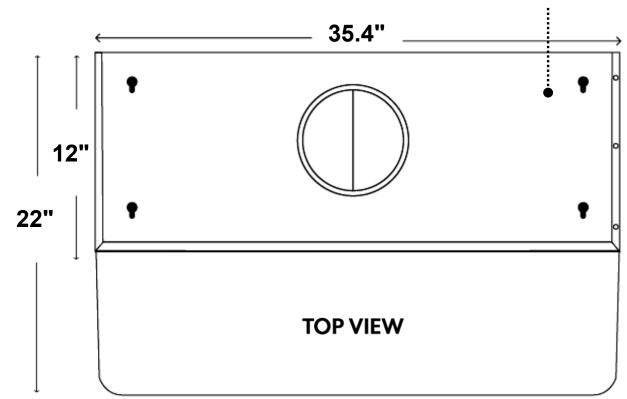

See Page 2 for dimensions

**COS-QS90** Range Hood

#### **LOCATION OF 3-PRONG PLUG**

Dimensions (WxDxH): 35.4" x 22" x 10"