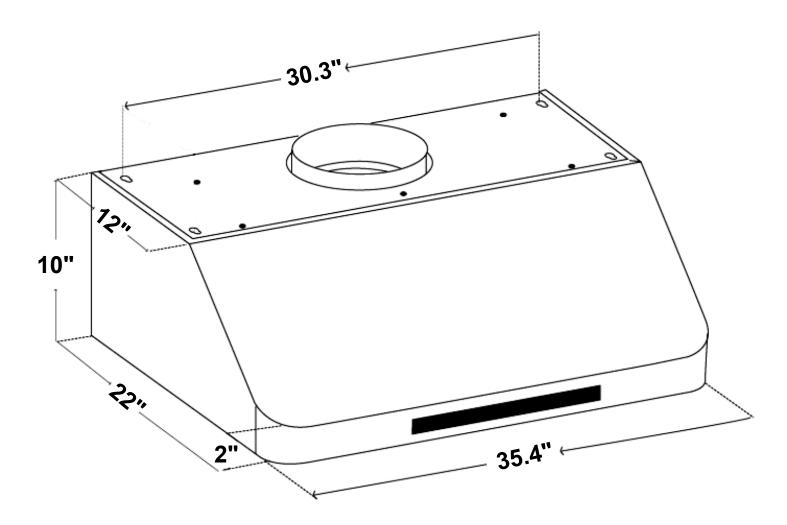

See Page 2 for dimensions

**COS-QS90** Range Hood

#### **LOCATION OF 3-PRONG PLUG**

Dimensions (WxDxH): 35.4" x 22" x 10"