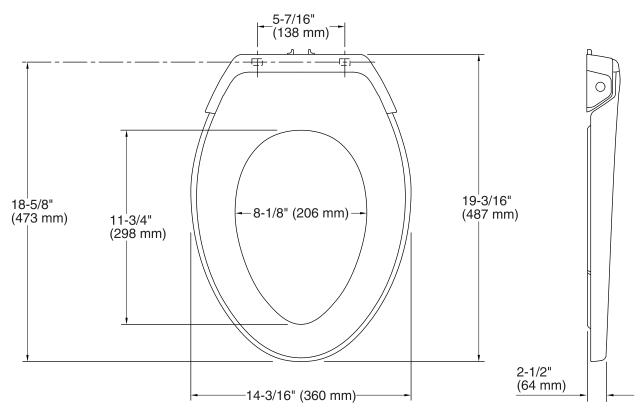

# **Technical Information**

All product dimensions are nominal.Seat shape type:ElongatedSeat front type:Closed-frontSeat-mounting holes:5-7/16" (137 mm)