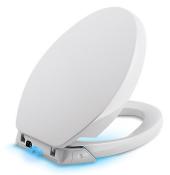

### Features

- Polypropylene plastic
- Elongated closed-front
- Contoured seat for user comfort
- Deodorizing System
- Dual LED Nightlight
- Battery operated (two D batteries required)
- Easy-to-replace accessories

# Purefresh® Elongated Toilet Seat K-5588

**Codes/Standards** 

IAPMO/ANSI Z124.5

KOHLER<sup>®</sup> One-Year Limited Warranty

See website for detailed warranty information.