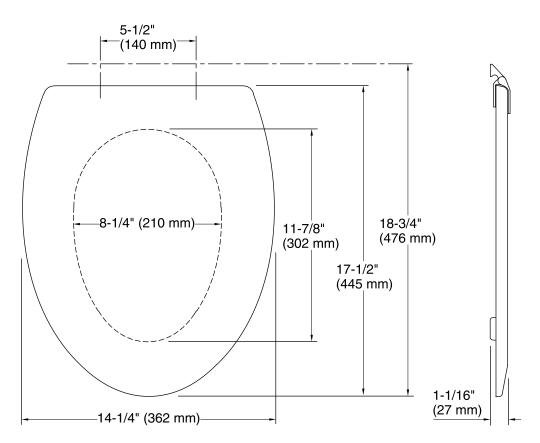

## **Technical Information**

All product dimensions are nominal.

Seat shape type: Elongated
Seat front type: Closed-front
Seat-mounting holes: 5-1/2" (140 mm)