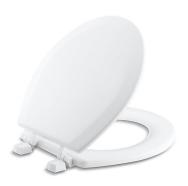

#### **Features**

- Molded wood.
- With lid.
- Round closed-front seat.
- Versatile design that complements the design lines of many toilets.