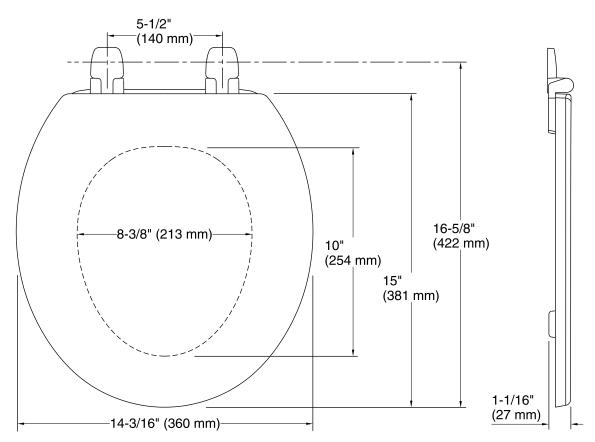

#### **Technical Information**

All product dimensions are nominal.

Seat shape type: Round-front

Seat front type: Closed-front

Seat-mounting holes: 5-1/2" (140 mm)