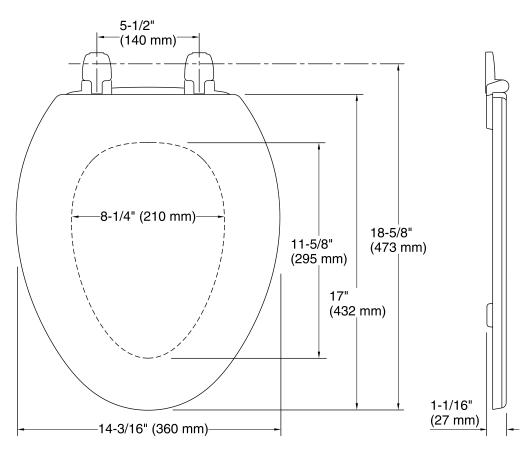

#### **Technical Information**

All product dimensions are nominal.

Seat shape type: Elongated
Seat front type: Closed-front
Seat-mounting holes: 5-1/2" (140 mm)