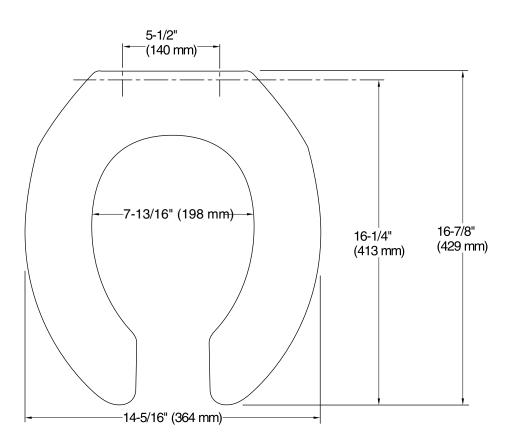

## **Technical Information**

All product dimensions are nominal.

Seat shape type: Round-front

Seat front type: Open-front

Seat hinge type: Check

Seat-mounting holes: 5-1/2" (140 mm)