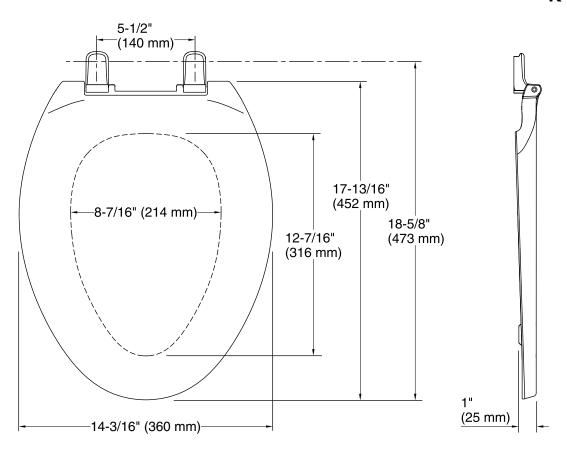

### **Technical Information**

All product dimensions are nominal.

Seat shape type: Elongated
Seat front type: Closed-front
Seat-mounting holes: 5-1/2" (140 mm)