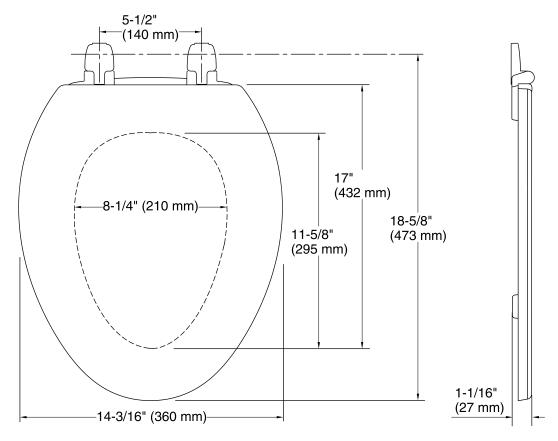

## **Technical Information**

All product dimensions are nominal.Seat shape type:ElongatedSeat front type:Closed-frontSeat-mounting holes:5-1/2" (140 mm)