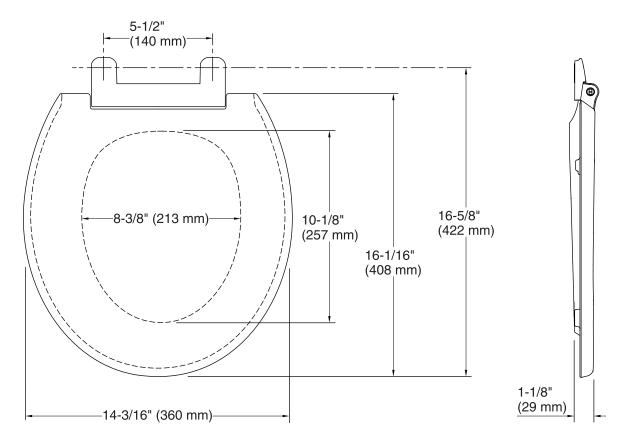

### **Technical Information**

All product dimensions are nominal.Seat shape type:Round-frontSeat front type:Closed-frontSeat-mounting holes:5-1/2" (140 mm)