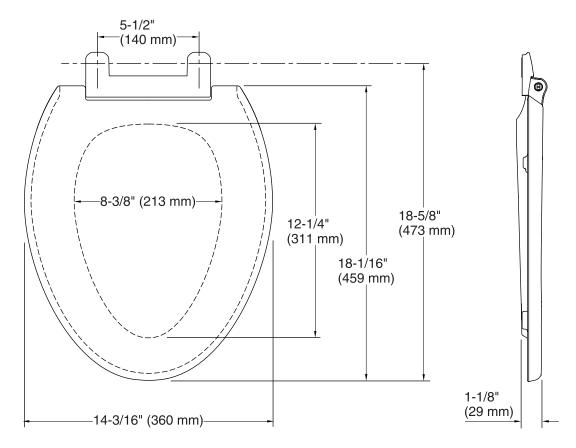

### **Technical Information**

All product dimensions are nominal.Seat shape type:ElongatedSeat front type:Closed-frontSeat-mounting holes:5-1/2" (140 mm)