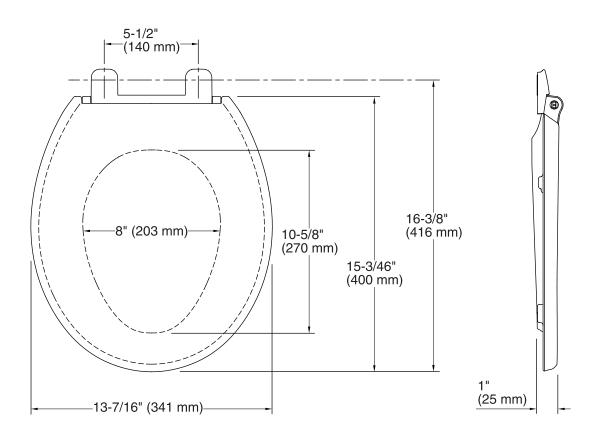

## **Technical Information**

All product dimensions are nominal.

Seat shape type: Round-front

Seat front type: Closed-front

Seat-mounting holes: 5-1/2" (140 mm)