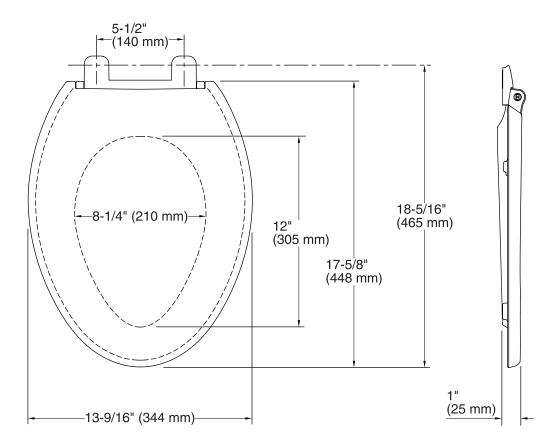

#### **Technical Information**

All product dimensions are nominal.Seat shape type:ElongatedSeat front type:Closed-frontSeat-mounting holes:5-1/2" (140 mm)