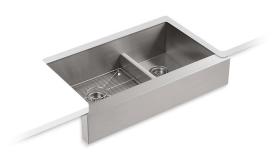

Vault™ Under-mount Apron Front Kitchen Sink K-3945

#### Features

- 36-inch minimum base cabinet width.
- 18-gauge stainless steel.
- Under-mount.
- Large/medium bowls.
- Smart Divide® lowered divider.
- With integral shortened self-trimming apron.
- SilentShield<sup>®</sup> sound-absorption technology offers quieter performance.
- 35-1/2" (902 mm) x 21-1/4" (540 mm)
- Strainer not included.

# Under-mount Apron Front Kitchen Sink K-3945