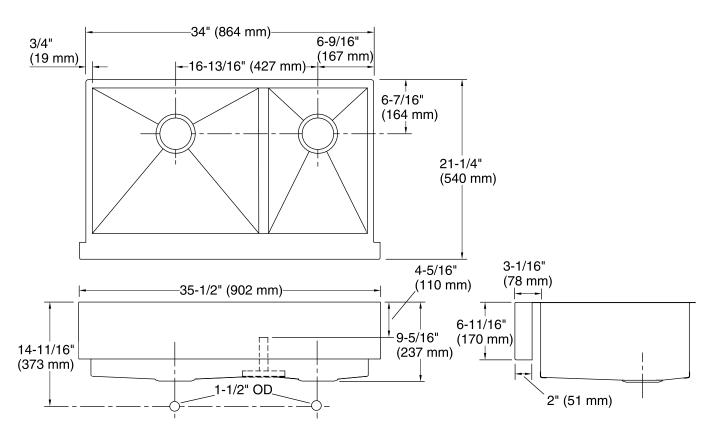

#### Features

- 36-inch minimum base cabinet width.
- 18-gauge stainless steel.
- Under-mount.
- Large/medium bowls.
- Smart Divide® lowered divider.
- With integral shortened self-trimming apron.
- SilentShield<sup>®</sup> sound-absorption technology offers quieter performance.
- 35-1/2" (902 mm) x 21-1/4" (540 mm)
- Strainer not included.

# **Technical Information**

| All product dimensions are nominal. |                                                                                   |
|-------------------------------------|-----------------------------------------------------------------------------------|
| Bowl configuration:                 | Off-set Large/small                                                               |
| Installation:                       | Under-mount                                                                       |
| Min. base cabinet<br>width:         | 36" (914 mm)                                                                      |
| Bowl area (Left):                   | Length: 19-11/16" (500 mm)<br>Width: 17-3/16" (437 mm)<br>Bowl depth: 9" (229 mm) |
| Bowl area (Right):                  | Length: 11-11/16" (297 mm)<br>Width: 17-3/16" (437 mm)<br>Bowl depth: 9" (229 mm) |
| Drain hole:<br>Template:            | 3-11/16" (94 mm)<br>1166719-7, required, included                                 |
| remplate.                           | ricorris r, required, included                                                    |

#### Notes

Install this product according to the installation instructions.

The 3/4" (19 mm) side rim flanges are supported without using the clip attachment. See the installation guide for further instructions.