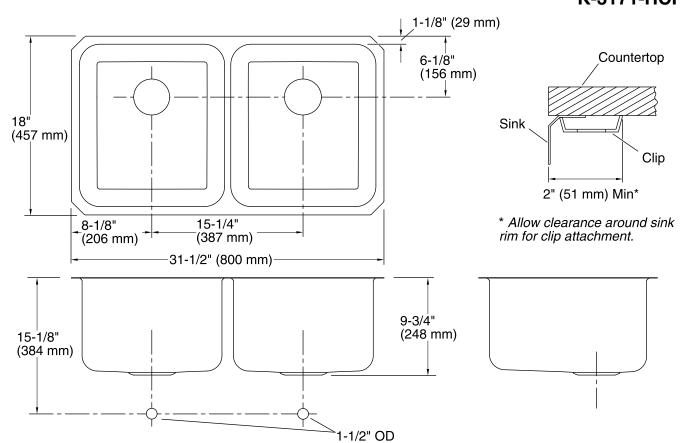

## **Technical Information**

| All product dimensions are nominal. |                               |
|-------------------------------------|-------------------------------|
| Bowl configuration:                 | Double equal                  |
| Installation:                       | Under-mount                   |
| Bowl area (Left):                   | Length: 14" (356 mm)          |
|                                     | Width: 15-3/4" (400 mm)       |
|                                     | Bowl depth: 9-1/2" (241 mm)   |
|                                     | Water depth: 9-1/2" (241 mm)  |
| Bowl area (Right):                  | Length: 14" (356 mm)          |
|                                     | Width: 15-3/4" (400 mm)       |
|                                     | Bowl depth: 9-1/2" (241 mm)   |
|                                     | Water depth: 9-1/2" (241 mm)  |
| Drain hole:                         | 3-3/4" (94 mm)                |
| Template:                           | 1221369-7, required, included |
|                                     |                               |

#### Notes

Install this product according to the installation instructions.

Allow a minimum of 2" (51 mm) clearance around the sink rim for clip attachment.