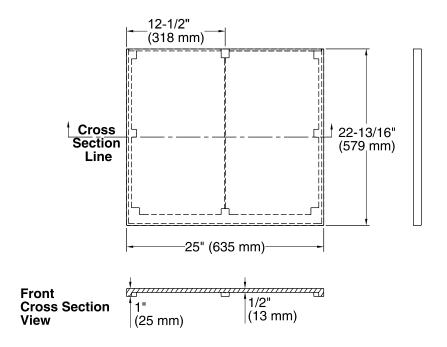

#### **Features**

- Solid Surface
- 25" (635 mm) x 22-3/8" (568 mm)
- Above-Counter or Drop-In bathroom sink required

### **Technical Information**

All product dimensions are nominal.

Installation: ITB