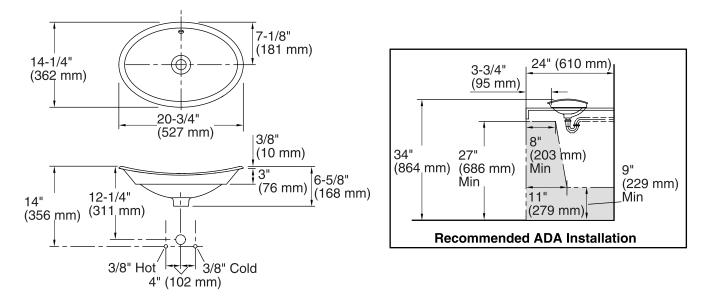

# Iron Plains<sup>®</sup> Oval Wading Pool<sup>®</sup>

Wading Pool® Bathroom Sink K-5403-W

**Standard Installation** 

## **Technical Information**

| All product dimensions are nominal. |                                                     |
|-------------------------------------|-----------------------------------------------------|
| Bowl configuration:                 | Single                                              |
| Installation:                       | Vessel                                              |
| Bowl area:                          | Length: 19-3/4" (501 mm)<br>Width: 13-1/4" (337 mm) |
|                                     | Bowl depth: 4-15/16" (126 mm)                       |
|                                     | With overflow: Yes                                  |
|                                     | Water depth: 2-1/4" (58 mm)                         |
| Bowl area:                          | With overflow: Yes                                  |
| Template:                           | 1222633-7, required, included                       |

ADA compliant when installed to the specific requirements of these regulations.