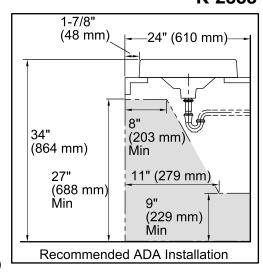

The spout must be a minimum of 5" (127 mm) long for adequate clearance into the bathroom sink when installed with the centerline, as shown.

ADA compliant when installed to the specific requirements of these regulations.