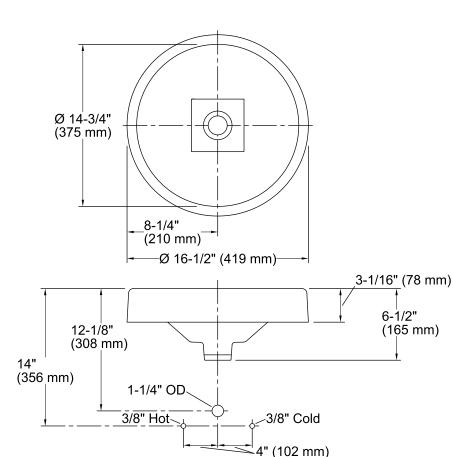

### **Technical Information**

All product dimensions are nominal.

Bowl configuration: Single Installation: Drop-in

Bowl area (Only): Diameter: 14-3/4" (375 mm)

Water depth: 4-9/16" (116 mm)

Drain hole: 1-3/4" (44 mm)

Template: 1091072-7, required, included