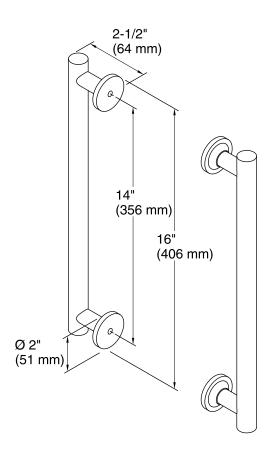

## **Technical Information**

All product dimensions are nominal.

### **Notes**

Install this product according to the installation guide.

This handle is designed to be paired with the Heavy Glass Pivot shower doors. For custom installations,  $\emptyset$  1/2" holes are required at the dimensions shown.