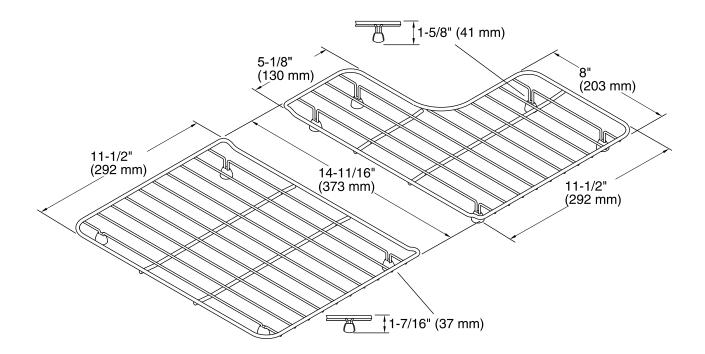

## Whitehaven® Sink Rack K-6638

### Features

- Fits in the bowl of the K-6486 and K-6487 Whitehaven kitchen sinks.
- Includes left and right racks.
- Durable, electro-polished stainless-steel construction.
- Helps protect sink surface from daily wear.
- Dishwasher safe.
- Rubber feet provide added protection.



Codes/Standards None Applicable

KOHLER<sup>®</sup> One-Year Limited Warranty See website for detailed warranty information.

#### Available Color/Finishes

Color tiles intended for reference only.

Color Code Description

ST Stainless Steel





# Whitehaven® Sink Rack K-6638



#### **Technical Information**

All product dimensions are nominal.