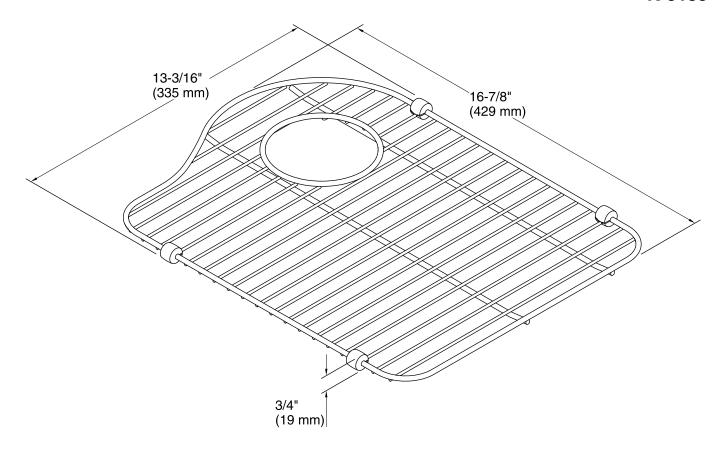

## **Hartland®**

Right-Bowl Sink Rack K-5135

#### **Features**

- Fits in the right bowl of the K-5818 Hartland kitchen sink.
- Durable stainless-steel construction.
- Helps protect sink surface from daily wear.
- Stainless-steel rack is dishwasher safe.
- Innovative wheels around the perimeter provide a secure fit and reduce debris buildup.



## Codes/Standards

None Applicable

## **KOHLER® One-Year Limited Warranty**

See website for detailed warranty information.

### Available Color/Finishes

Color tiles intended for reference only.

Color Code Description

ST

Stainless Steel





# Hartland® ight-Bowl Sink Back

Right-Bowl Sink Rack **K-5135** 



## **Technical Information**

All product dimensions are nominal.