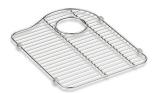

## **Hartland®**

Right-Bowl Sink Rack K-5135

#### **Features**

- Fits in the right bowl of the K-5818 Hartland kitchen sink.
- Durable stainless-steel construction.
- Helps protect sink surface from daily wear.
- Stainless-steel rack is dishwasher safe.
- Innovative wheels around the perimeter provide a secure fit and reduce debris buildup.