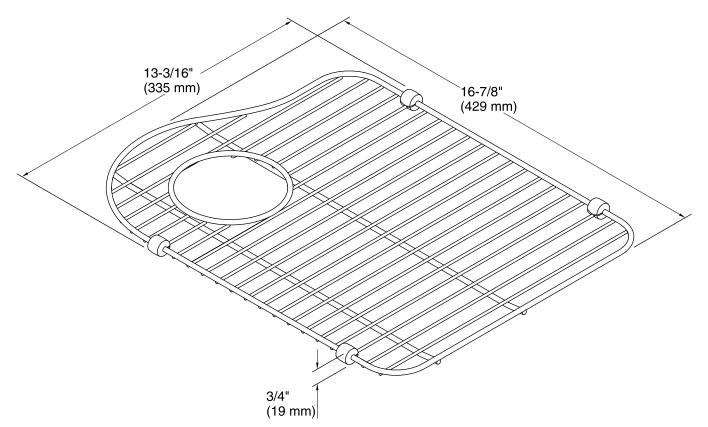

# Hartland® Left-Bowl Sink Rack K-5133

### Features

- Fits in the left bowl of the K-5818 Hartland kitchen sink.
- Durable stainless-steel construction.
- Helps protect sink surface from daily wear.
- Stainless-steel rack is dishwasher safe.
- Innovative wheels around the perimeter provide a secure fit and reduce debris buildup.



Codes/Standards None Applicable

KOHLER<sup>®</sup> One-Year Limited Warranty

See website for detailed warranty information.

#### Available Color/Finishes

Color tiles intended for reference only.

Color Code Description

ST Stainless Steel





## Hartland® Left-Bowl Sink Rack K-5133



#### **Technical Information**

All product dimensions are nominal.