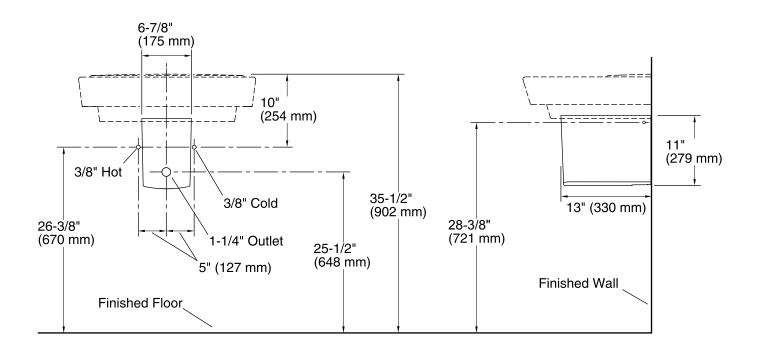

## **Technical Information**

All product dimensions are nominal. Installation: Wall-mount