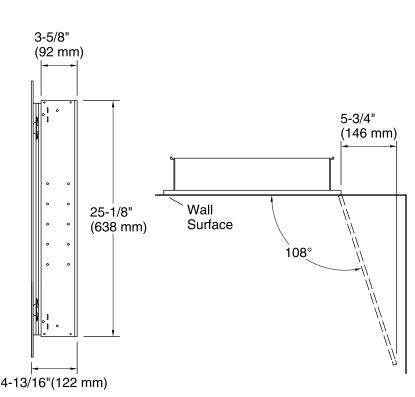

### Features

- Two adjustable tempered glass shelves.
- Full-overlay mirrored door with beveled edges.
- Mirrors on back of door and interior back of cabinet.
- Two-way adjustable hinges with 108-degree opening capability for easy cabinet access.
- Can be installed with left- or right-hand swing.
- Includes mounting hardware for surface or recessed installation.
- Includes side mirror kit for surface mount installation.
- Coordinates with other products in the Archer collection.

Secure the screws (provided) to a stud to avoid possible property and product damage. If this is not possible, anchors (not provided) must be inserted before installing the screws.

This cabinet is designed for either right or left door swing. Check for obstructions.