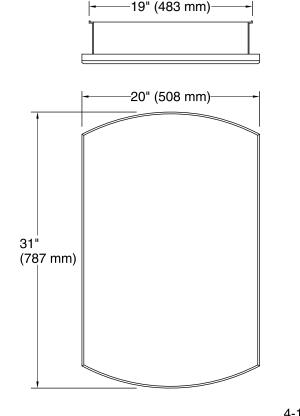

#### **Recess-Mount Cutout:**

| Width:  | 19-1/4" (489 mm)  |
|---------|-------------------|
| Height: | 25-1/4" (641 mm)  |
| Depth:  | 3-15/16" (100 mm) |

Roughing-in opening for recess-mount installations: 19-1/4" (489 mm) x 25-1/4" (641 mm) x 3-15/16" (100 mm).