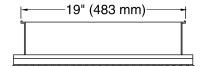

Secure the screws (provided) to a stud to avoid possible property and product damage. If this is not possible, anchors (not provided) must be inserted before installing the screws.

Cutout for recess-mount installation: 19-1/4" (489 mm) width x 25-1/4" (641 mm) height x 3-5/8" (92 mm) depth.