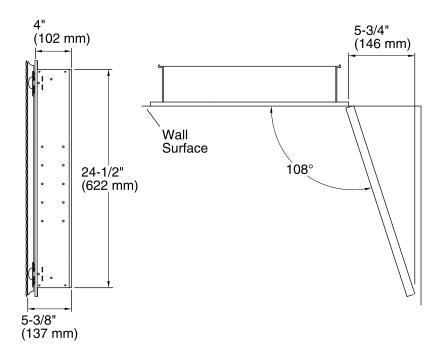

### **Features**

- Two adjustable tempered glass shelves.
- Mirrored door with bronze-finish frame.
- Mirrors on back of door and interior back of cabinet.
- Two-way adjustable hinges with 108-degree opening capability for easy cabinet access.
- Can be installed with left- or right-hand swing.
- Includes mounting hardware for surface or recessed installation.
- Includes side mirror kit for surface mount installation.

Secure the screws (provided) to a stud to avoid possible property and product damage. If this is not possible, anchors (not provided) must be inserted before installing the screws.

Cutout for recess-mount installation: 19-1/4" (489 mm) width x 25-1/4" (641 mm) height x 3-5/8" (92 mm) depth.