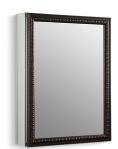

### **Features**

- Two adjustable tempered glass shelves.
- Mirrored door with bronze-finish frame.
- Mirrors on back of door and interior back of cabinet.
- Two-way adjustable hinges with 108-degree opening capability for easy cabinet access.
- Can be installed with left- or right-hand swing.
- Includes mounting hardware for surface or recessed installation.
- Includes side mirror kit for surface mount installation.

## **Available Color/Finishes**

Color tiles intended for reference only.

Color Code Description

BR1 Oil-Rubbed Bronze