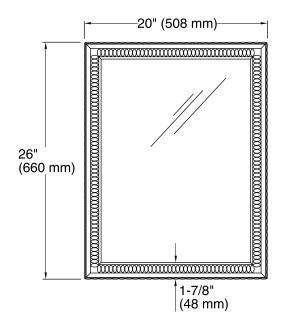

### **Notes**

Install this product according to the installation guide.

When determining the height of the medicine cabinet, ensure the mirrored door will clear all obstacles (such as a faucet). A minimum distance of 2" (51 mm) is required.

Secure the screws (provided) to a stud to avoid possible property and product damage. If this is not possible, anchors (not provided) must be inserted before installing the screws.

Cutout for recess-mount installation: 19-1/4" (489 mm) width x 25-1/4" (641 mm) height x 3-5/8" (92 mm) depth.