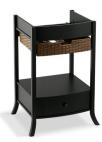

Archer®
Petite Vanity
K-2449

#### **Features**

- Catalyzed polyurethane provides a durable moisture-resistant finish.
- Pullout basket and bottom drawer.
- Includes cabinet hardware.
- Requires K-2358 Archer 24-Inch sink basin.
- Coordinates with other products in the Archer collection.

### Material

Maple solids and veneers.