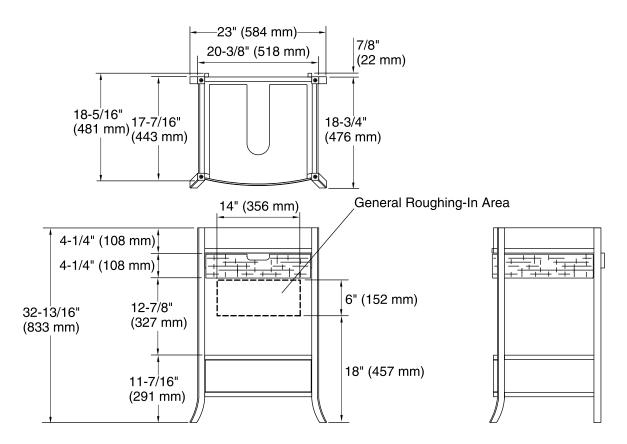

## **Technical Information**

All product dimensions are nominal.

Vanity type:

Petite