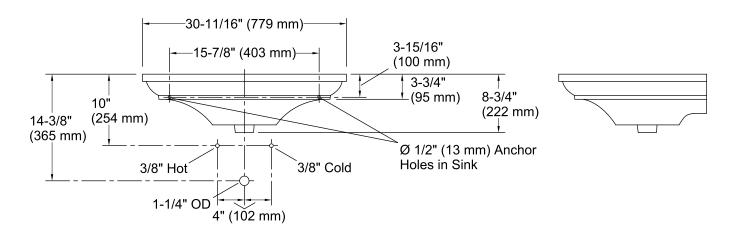

#### **Features**

- Above-counter sink.
- Single faucet hole.
- Elegant rectangular basin.
- With overflow.
- Combines with the K-2267 pedestal to create the K-2268-1 Memoirs pedestal sink.
- Combines with the K-6880 or K30003 console table legs to create a Memoirs console table.
- 30-11/16" (779 mm) x 22-3/16" (564 mm) x 8-3/4" (222 mm)

### **Technical Information**

All product dimensions are nominal.

Bowl configuration: Single

Installation: Pedestal, Console table Bowl area (Only): Length: 19" (483 mm)

Width: 14" (356 mm)

Water depth: 5-1/2" (140 mm)

Number of deck holes: 1

Faucet hole(s): 1-3/8" (35 mm)
Drain hole: 1-3/4" (44 mm)