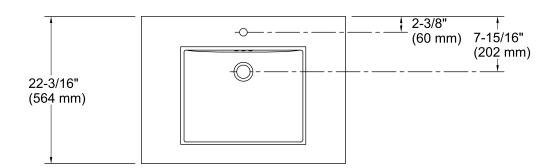

### **Technical Information**

All product dimensions are nominal.

Bowl configuration: Single

Installation: Pedestal, Console table Bowl area (Only): Length: 19" (483 mm)

Width: 14" (356 mm)

Water depth: 5-1/2" (140 mm)

Number of deck holes: 1

Faucet hole(s): 1-3/8" (35 mm)
Drain hole: 1-3/4" (44 mm)