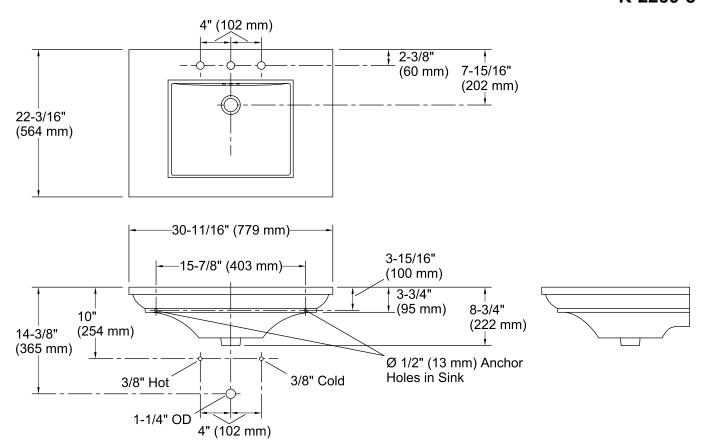

#### **Features**

- Above-counter sink.
- 8-inch faucet holes.
- Elegant rectangular basin.
- With overflow.
- Combines with the K-2267 pedestal to create the K-2268-1 Memoirs pedestal sink.
- Combines with the K-6880 or K-30003 console table legs to create a Memoirs console table.
- 30-11/16" (779 mm) x 22-3/16" (564 mm) x 8-3/4" (222 mm)

## **Technical Information**

All product dimensions are nominal.

Bowl configuration: Single

Installation: Pedestal, Console table Bowl area (Only): Length: 19" (483 mm)

Width: 14" (356 mm)

Water depth: 5-1/2" (140 mm)

Number of deck holes: 3

Faucet hole(s): 1-3/8" (35 mm)
Drain hole: 1-3/4" (44 mm)