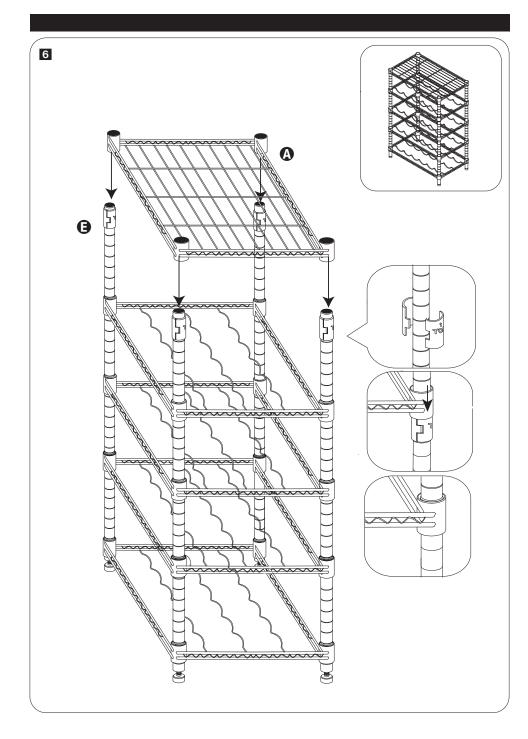

# PARTS LIST

| PART      | /ILLUSTRATION  | (QTY) DESCRIPTION        |
|-----------|----------------|--------------------------|
| A         |                | (1) top shelf            |
| 3         |                | (4) wine racks           |
| Θ         |                | (4) top pole             |
| 0         | ())))))))))))) | (4) base pole            |
| <b>(3</b> |                | (20) shelf support clips |
| •         |                | (4) pole connector       |
| <b>G</b>  |                | (4) feet                 |
| 0         |                | (20) packaging           |