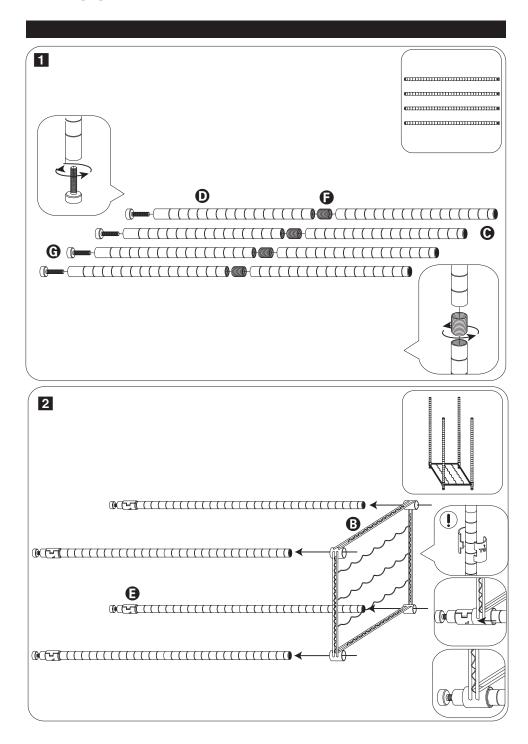

# PARTS LIST

| PART      | /ILLUSTRATION  | (QTY) DESCRIPTION        |
|-----------|----------------|--------------------------|
| A         |                | (1) top shelf            |
| 3         |                | (4) wine racks           |
| Θ         |                | (4) top pole             |
| 0         | ())))))))))))) | (4) base pole            |
| <b>(3</b> |                | (20) shelf support clips |
| •         |                | (4) pole connector       |
| <b>G</b>  |                | (4) feet                 |
| 0         |                | (20) packaging           |