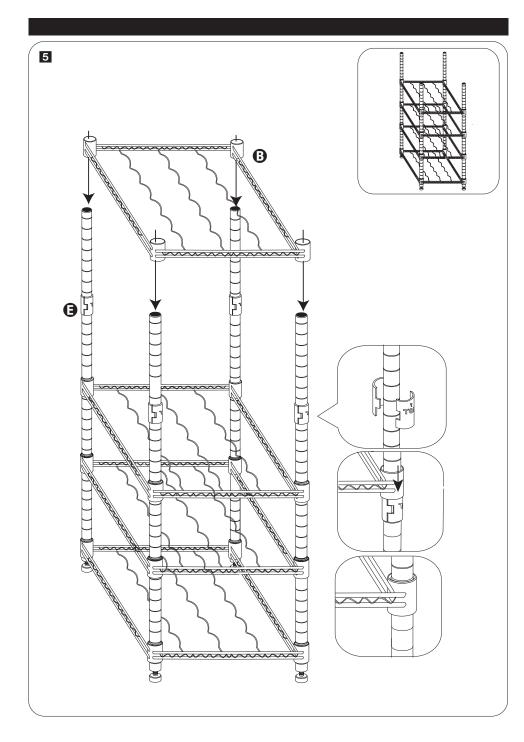

# PARTS LIST

| PART      | /ILLUSTRATION  | (QTY) DESCRIPTION        |
|-----------|----------------|--------------------------|
| A         |                | (1) top shelf            |
| 3         |                | (4) wine racks           |
| Θ         |                | (4) top pole             |
| 0         | ())))))))))))) | (4) base pole            |
| <b>(3</b> |                | (20) shelf support clips |
| •         |                | (4) pole connector       |
| <b>G</b>  |                | (4) feet                 |
| 0         |                | (20) packaging           |