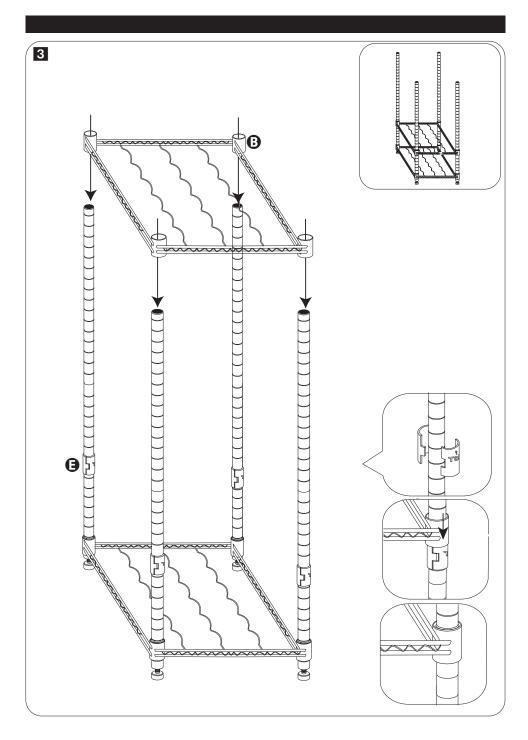

# PARTS LIST

| PART      | /ILLUSTRATION  | (QTY) DESCRIPTION        |
|-----------|----------------|--------------------------|
| A         |                | (1) top shelf            |
| 3         |                | (4) wine racks           |
| Θ         |                | (4) top pole             |
| 0         | ())))))))))))) | (4) base pole            |
| <b>(3</b> |                | (20) shelf support clips |
| •         |                | (4) pole connector       |
| <b>G</b>  |                | (4) feet                 |
| 0         |                | (20) packaging           |