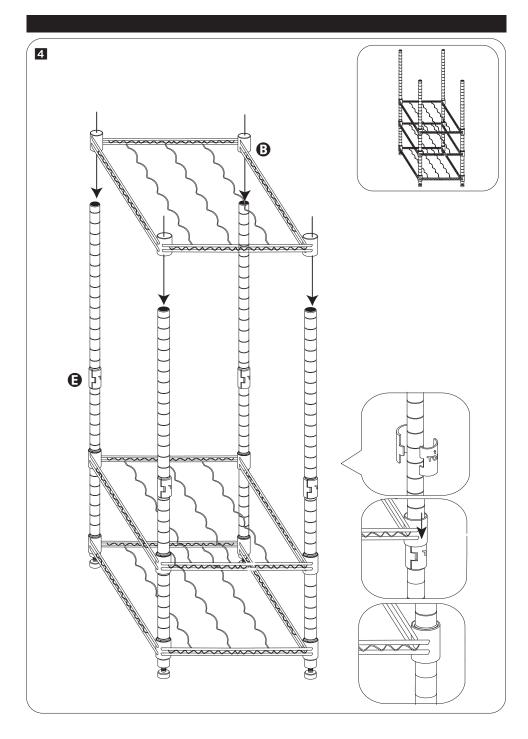

# PARTS LIST

| PART      | /ILLUSTRATION  | (QTY) DESCRIPTION        |
|-----------|----------------|--------------------------|
| A         |                | (1) top shelf            |
| 3         |                | (4) wine racks           |
| Θ         |                | (4) top pole             |
| 0         | ())))))))))))) | (4) base pole            |
| <b>(3</b> |                | (20) shelf support clips |
| •         |                | (4) pole connector       |
| <b>G</b>  |                | (4) feet                 |
| 0         |                | (20) packaging           |