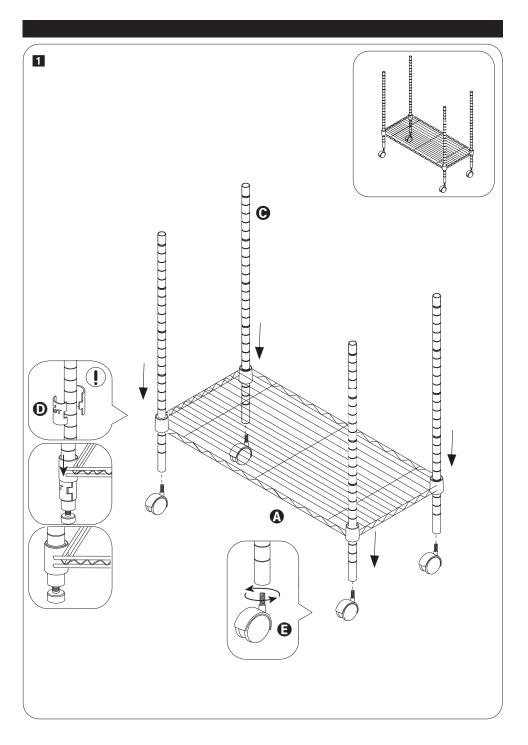

# PARTS LIST

| PART/ILLUSTRATION |  |       | DESCRIPTION         |
|-------------------|--|-------|---------------------|
| •                 |  | (QTY) | lower shelves       |
| •                 |  | (1)   | top shelf           |
| •                 |  | (4)   | supports            |
| 0                 |  | (12)  | shelf support clips |
| 9                 |  | (4)   | casters             |
| <b>(3</b>         |  | (8)   | packaging 📆         |