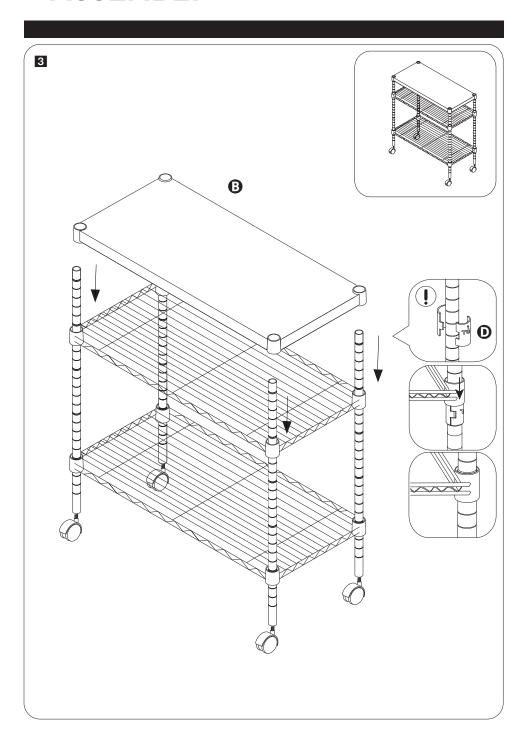

# PARTS LIST

| PART/ILLUSTRATION |  |       | DESCRIPTION         |
|-------------------|--|-------|---------------------|
| •                 |  | (QTY) | lower shelves       |
| •                 |  | (1)   | top shelf           |
| •                 |  | (4)   | supports            |
| 0                 |  | (12)  | shelf support clips |
| 9                 |  | (4)   | casters             |
| <b>(3</b>         |  | (8)   | packaging 📆         |