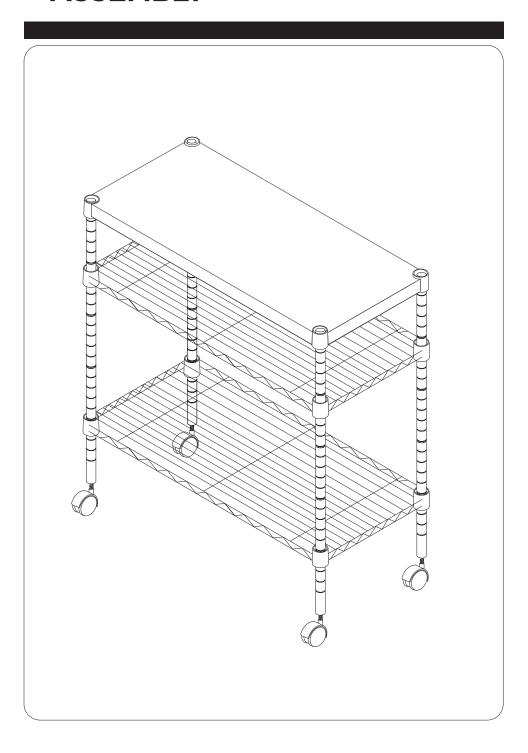

# PARTS LIST

| PART/ILLUSTRATION |  |       | DESCRIPTION         |
|-------------------|--|-------|---------------------|
| •                 |  | (QTY) | lower shelves       |
| •                 |  | (1)   | top shelf           |
| •                 |  | (4)   | supports            |
| 0                 |  | (12)  | shelf support clips |
| 9                 |  | (4)   | casters             |
| <b>(3</b>         |  | (8)   | packaging 📆         |