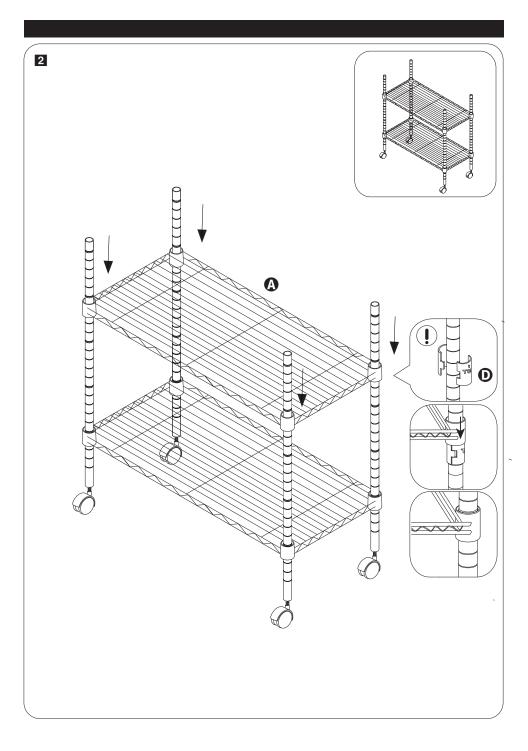

# PARTS LIST

| PART/ILLUSTRATION |  |       | DESCRIPTION         |
|-------------------|--|-------|---------------------|
| •                 |  | (QTY) | lower shelves       |
| •                 |  | (1)   | top shelf           |
| •                 |  | (4)   | supports            |
| 0                 |  | (12)  | shelf support clips |
| 9                 |  | (4)   | casters             |
| <b>(3</b>         |  | (8)   | packaging 📆         |