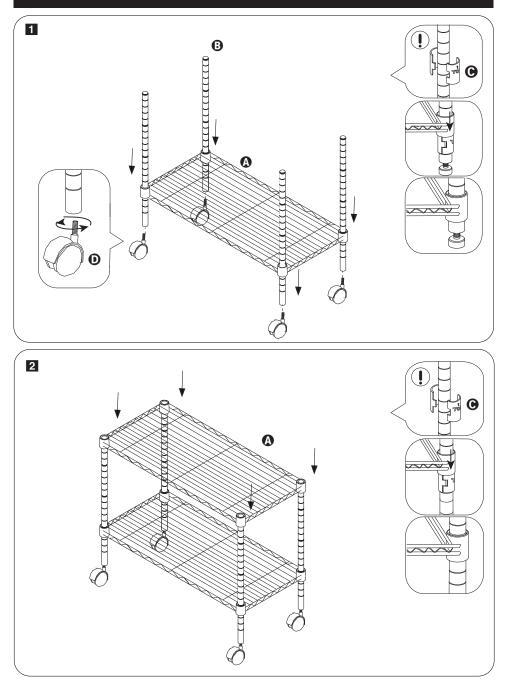

## PART/ILLUSTRATION

- (QTY) DESCRIPTION
- (2) shelf

(4) pole

(8) shelf support clips

(4) casters

(4) packaging

## ASSEMBLY