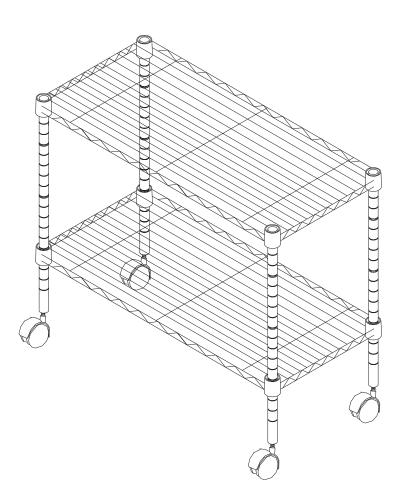

# media cart

### 18 in L x 36 in W x 19.5 in H (45.72 cm L x 91.44 cm W x 49.53 cm H)

## PART/ILLUSTRATION

- (QTY) DESCRIPTION
- (2) shelf

(4) pole

(8) shelf support clips

(4) casters

(4) packaging