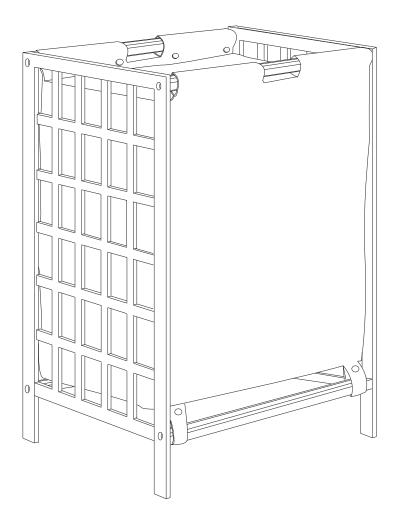

### knockdown bamboo hamper

16.8 in L x 13.33 in W x 25.79 in H (42.7 cm L x 33.86 cm W x 65.5 cm H)