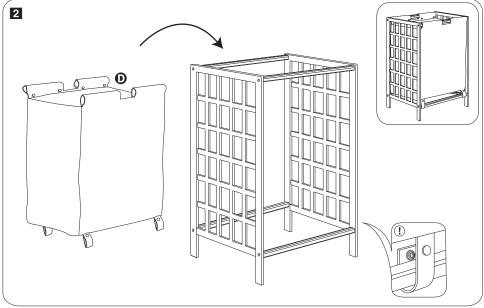

### knockdown bamboo hamper



16.8 in L x 13.33 in W x 25.79 in H (42.7 cm L x 33.86 cm W x 65.5 cm H)

# PARTS LIST

| PAR <sup>-</sup> | T/ILLUSTRATION | (QTY) | DESCRIPTION     |
|------------------|----------------|-------|-----------------|
| Φ                |                | (2)   | frame           |
| 3                | Q              | (4)   | horizontal pole |
| •                | 0              | (8)   | hex screws      |
| •                |                | (1)   | cloth bag       |
| •                |                | (1)   | cloth bottom    |
| •                | <b>D</b>       | (8)   | bamboo plug     |
| <b>G</b>         |                | (1)   | hex wrench      |

## **ASSEMBLY**





### **ASSEMBLY**





#### LIMITED LIFETIME WARRANTY

Honey-Can-Do International, LLC (HCD) warrants its products will be free from defects in materials and workmanship when used for normal personal or household use, except as provided below. HCD, at its option, may offer a comparable product or offer a replacement part or request that the item be returned to the place of purchase. This warranty DOES NOT apply to damage caused by negligence, misuse, excessive use, improper cleaning, improper assembly, or any circumstances not directly attributable to manufacturing defects. Proof of purchase is required in the form of a receipt (copy or original) to validate warranty. HCD provides this limited lifetime warranty in lieu of all other warranties either express or implied. In no event shall H