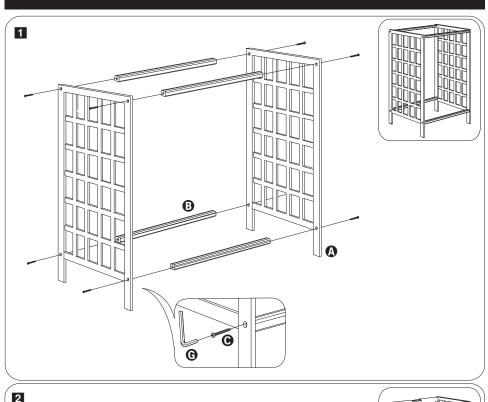

# PARTS LIST

| PAR <sup>-</sup> | T/ILLUSTRATION | (QTY) | DESCRIPTION     |
|------------------|----------------|-------|-----------------|
| Φ                |                | (2)   | frame           |
| 3                | Q              | (4)   | horizontal pole |
| •                | 0              | (8)   | hex screws      |
| •                |                | (1)   | cloth bag       |
| •                |                | (1)   | cloth bottom    |
| •                | <b>D</b>       | (8)   | bamboo plug     |
| <b>G</b>         |                | (1)   | hex wrench      |

## **ASSEMBLY**