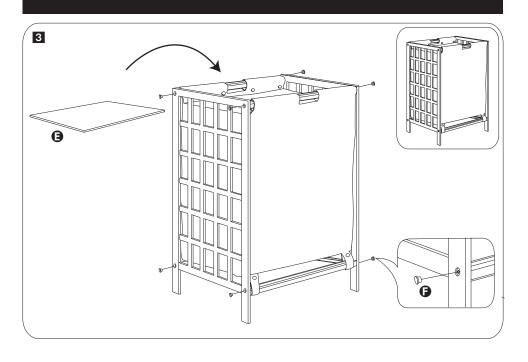

### knockdown bamboo hamper



16.8 in L x 13.33 in W x 25.79 in H (42.7 cm L x 33.86 cm W x 65.5 cm H)

# PARTS LIST

| PAR <sup>-</sup> | T/ILLUSTRATION | (QTY) | DESCRIPTION     |
|------------------|----------------|-------|-----------------|
| Φ                |                | (2)   | frame           |
| 3                | Q              | (4)   | horizontal pole |
| •                | 0              | (8)   | hex screws      |
| •                |                | (1)   | cloth bag       |
| •                |                | (1)   | cloth bottom    |
| •                | <b>D</b>       | (8)   | bamboo plug     |
| <b>G</b>         |                | (1)   | hex wrench      |

## **ASSEMBLY**





### **ASSEMBLY**





#### LIMITED LIFETIME WARRANTY

Honey-Can-Do International, LLC (HCD) warrants its products will be free from defects in materials and workmanship when used for normal personal or household use, except as provided below. HCD, at its option, may offer a comparable product or offer a replacement part or request that the item be returned to the place of purchase. This warranty DOES NOT apply to damage caused by negligence, misuse, excessive use, improper cleaning, improper assembly, or any circumstances not directly attributable to manufacturing defects. Proof of purchase is required in the form of a receipt (copy or original) to validate warranty. HCD provides this limited lifetime warranty in lieu of all other warranties either express or implied. In no event shall HCD, its affiliates,