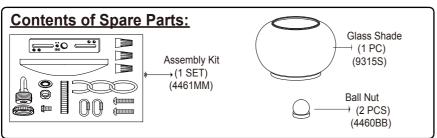

- **10.** Attach the glass shade and frame onto the fixture, secure it with the rubber pads and ball nuts.
- 11. Install a bulb (not included). See relamping label at socket area or packaging for maximum allowed wattage.
- 12. Turn on the power at the main fuse or circuit breaker box.