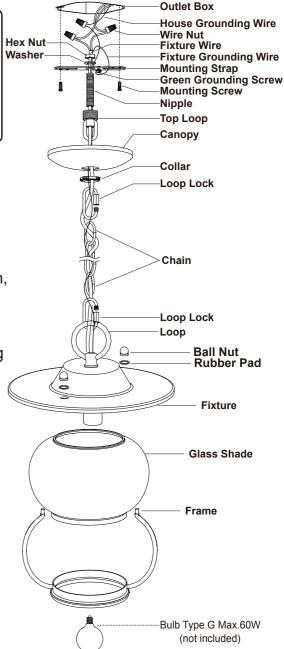

2. READ AND SAVE THESE INSTRUCTIONS.

1. Attach the nipple to the mounting strap, then secure it with a washer and a hex nut.

2. Attach the mounting strap to the outlet box by using two mounting screws.

- 3. Secure the top loop to the nipple.
- 4. Choose the length of the chain you need, then weave the fixture wire and the fixture grounding wire through the chain, collar and canopy.
- 5. Connect one end of the chain with the loop by using a loop lock.
- Connect the other end of the chain with the top loop by using another loop lock.
- 7. Thread the fixture wire and fixture grounding wire through the top loop, nipple and mounting strap.
- 8. Pull out the outlet wires and house grounding wire from the outlet box. Make wire connections using the wire nuts:
  - ---The smooth wire (marked) from the fixture to the black wire from the power source.
  - ---The ridged wire (unmarked) from the fixture to the white wire from the power source.
  - ---Attach the fixture grounding wire to the mounting strap with the green grounding screw. Then connect it to the house grounding wire with a wire nut.

Carefully put the wires back into the outlet box.

9. Attach the canopy to the mounting strap by inserting the top loop, then secure it with the collar.

CAUTION: With silicone caulking compound, caulk completely around where back of canopy meets with the ceiling surface to prevent water from seeping into the outlet box.

- **10.** Attach the glass shade and frame onto the fixture, secure it with the rubber pads and ball nuts.
- 11. Install a bulb (not included). See relamping label at socket area or packaging for maximum allowed wattage.
- 12. Turn on the power at the main fuse or circuit breaker box.