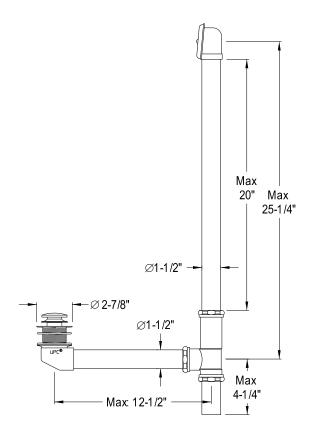

## MODEL#:**EDTT2201**PRODUCT SPECIFICATION SHEET

**Note:** Photo above and Drawing below shows overall style of the product, handle styles may be different to the product model number this specification sheet is refering to.

## **DESCRIPTION:**

20" Tub Waste & Overflow W/Tip Toe, Chrome