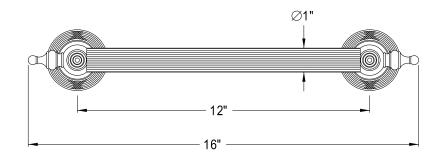

## **DESCRIPTION:**

Templeton Dr Grab Bar 12" W/TI Tip,Cp

**Note:** Please always check with Elements of Design Customer Service for Cartridge Model Number Verification before you order.

**Note:** Photo above and Drawing below shows overall style of the product, handle styles may be different to the product model number this specification sheet is refering to.