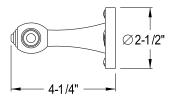

## **DESCRIPTION:**

Templeton Dr Grab Bar 12" W/TI Tip,Cp

**Note:** Please always check with Elements of Design Customer Service for Cartridge Model Number Verification before you order.

**Note:** Photo above and Drawing below shows overall style of the product, handle styles may be different to the product model number this specification sheet is refering to.