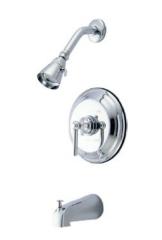

# MODEL#: **EB2631DLSO** PRODUCT SPECIFICATION SHEET

MODEL SHOWN: EB2631DLSO

**Note:** Photo above and Drawing below shows overall style of the product, handle styles may be different to the product model number this specification sheet is refering to

## **DESCRIPTION:**

Tub/Shower Faucet Pressure Balanced

#### **AVAILABLE FINISHES:**

Chrome, Polished Brass, Chrome/Polished Brass, Oil Rubbed Bronze, Satin Nickel/ Chrome, Satin Nickel, Satin Nickel/Polished Brass