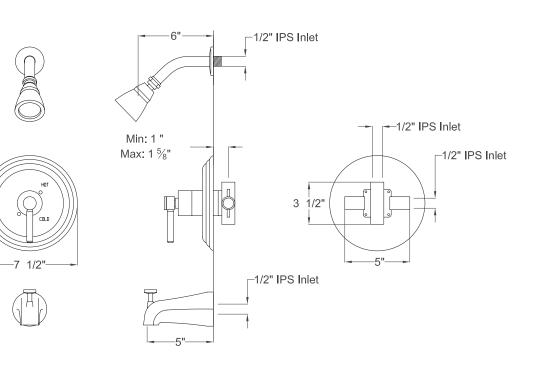

# MODEL#: **EB2631DLSO** PRODUCT SPECIFICATION SHEET

MODEL SHOWN: EB2631DLSO

**Note:** Photo above and Drawing below shows overall style of the product, handle styles may be different to the product model number this specification sheet is refering to