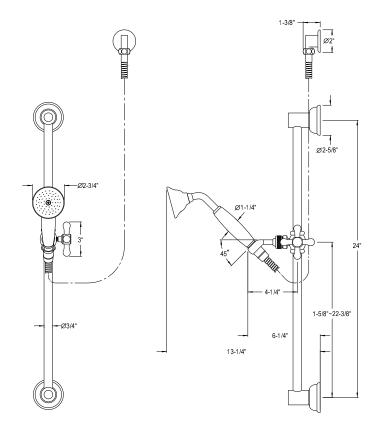

## MODEL#:**EAK3521W1**PRODUCT SPECIFICATION SHEET

**Note:** Photo above and Drawing below shows overall style of the product, handle styles may be different to the product model number this specification sheet is refering to